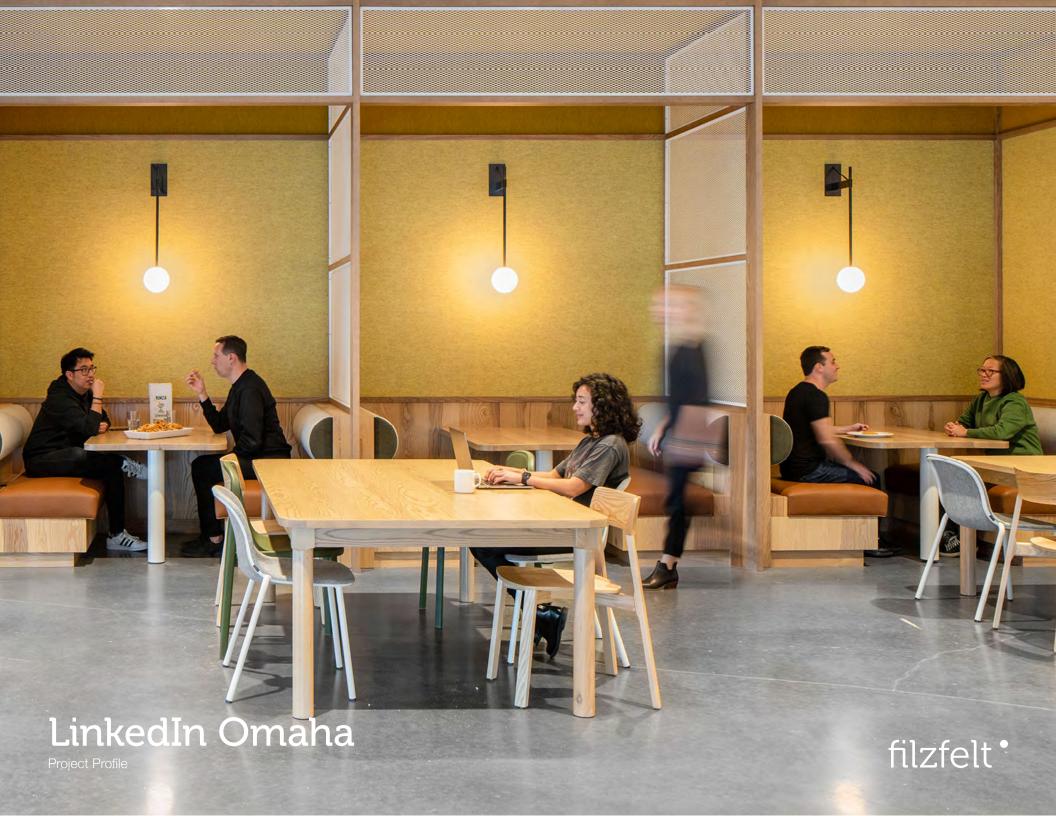

## LinkedIn Omaha

Specifier Gensler

Omaha NE Location

**Products** 3mm Wool Design Felt

160 Beige, 170 Asche, 203 Vanille, 272 Royal, 274 Senf, 613 Gletscher **Felt Colors** 

Photographer Jason O'Rear

As workers return to the office, LinkedIn has taken a refreshingly new perspective on creating a balance that puts its employees' health and wellness first. A new office design moves away from a "one size fits all" approach and opts for private and collaborative work environments that support the evolving ways people prefer to work.

Throughout the expansive office, design firm Gensler designed 'neighborhoods' filled with private offices, conference rooms, dining areas, and collaborative lounges lined with pure wool felt, setting calming and playful backdrops. In an open common space, dining nooks in 203 Vanille create an uplifting and vibrant area for employees to meet and reenergize. At the same time, private workspaces and conference rooms are lined with calming shades of grey to create relaxing spaces for headsdown work and group meetings, even expanding across the ceiling for an added layer of guiet and cozy.