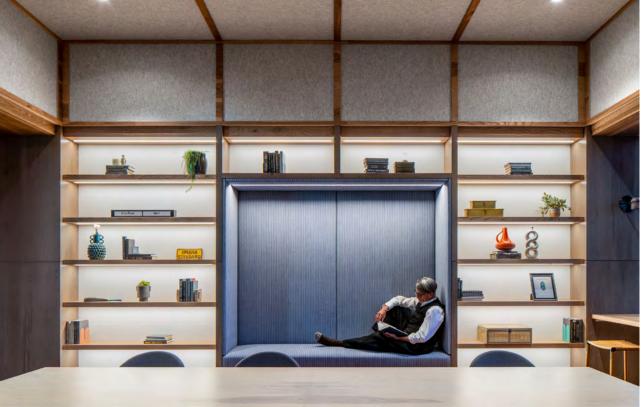

Throughout the expansive office, design firm Gensler designed 'neighborhoods' filled with private offices, conference rooms, dining areas, and collaborative lounges lined with pure wool felt, setting calming and playful backdrops. In an open common space, dining nooks in 203 Vanille create an uplifting and vibrant area for employees to meet and reenergize. At the same time, private workspaces and conference rooms are lined with calming shades of grey to create relaxing spaces for headsdown work and group meetings, even expanding across the ceiling for an added layer of guiet and cozy.