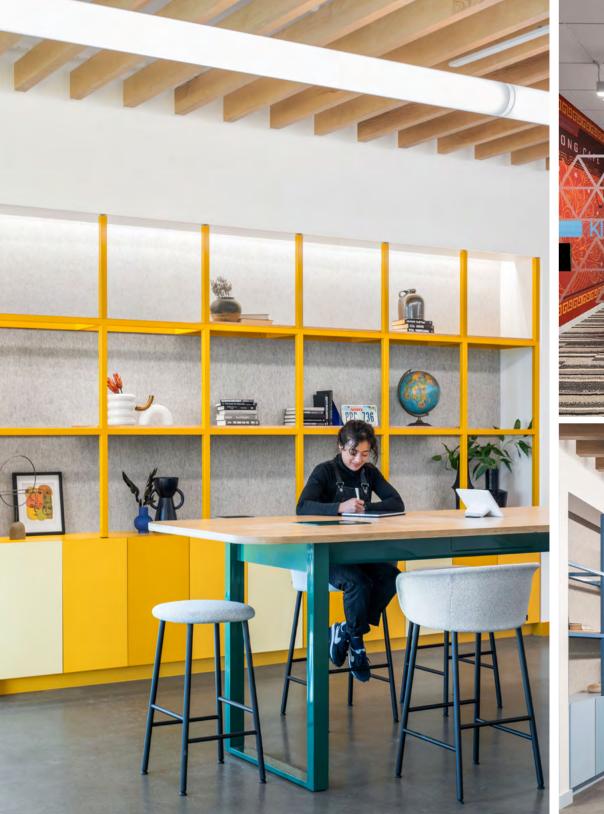

Throughout the expansive office, design firm Gensler designed 'neighborhoods' filled with private offices, conference rooms, dining areas, and collaborative lounges lined with pure wool felt, setting calming and playful backdrops. In an open common space, dining nooks in 203 Vanille create an uplifting and vibrant area for employees to meet and reenergize. At the same time, private workspaces and conference rooms are lined with calming shades of grey to create relaxing spaces for headsdown work and group meetings, even expanding across the ceiling for an added layer of guiet and cozy.