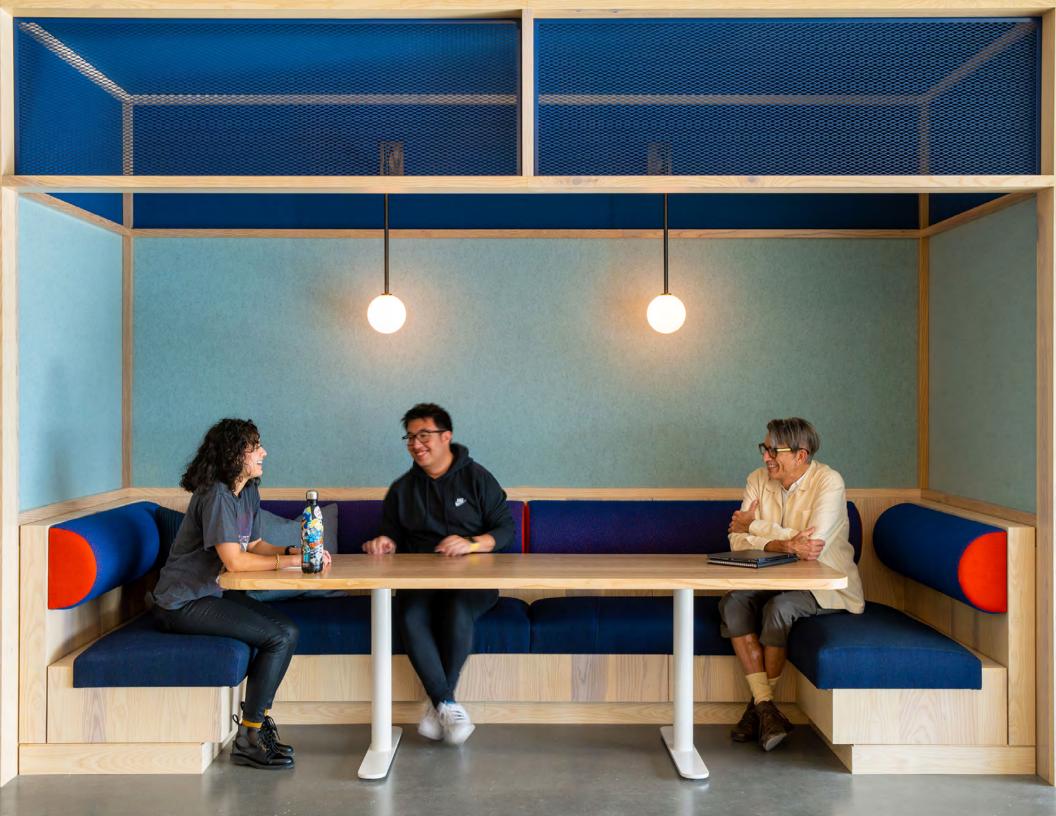

Throughout the expansive office, design firm Gensler designed 'neighborhoods' filled with private offices, conference rooms, dining areas, and collaborative lounges lined with pure wool felt, setting calming and playful backdrops. In an open common space, dining nooks in 203 Vanille create an uplifting and vibrant area for employees to meet and reenergize. At the same time, private workspaces and conference rooms are lined with calming shades of grey to create relaxing spaces for headsdown work and group meetings, even expanding across the ceiling for an added layer of guiet and cozy.