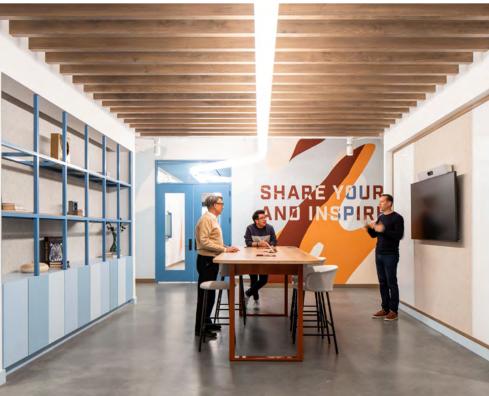

Throughout the expansive office, design firm Gensler designed 'neighborhoods' filled with private offices, conference rooms, dining areas, and collaborative lounges lined with pure wool felt, setting calming and playful backdrops. In an open common space, dining nooks in 203 Vanille create an uplifting and vibrant area for employees to meet and reenergize. At the same time, private workspaces and conference rooms are lined with calming shades of grey to create relaxing spaces for headsdown work and group meetings, even expanding across the ceiling for an added layer of guiet and cozy.