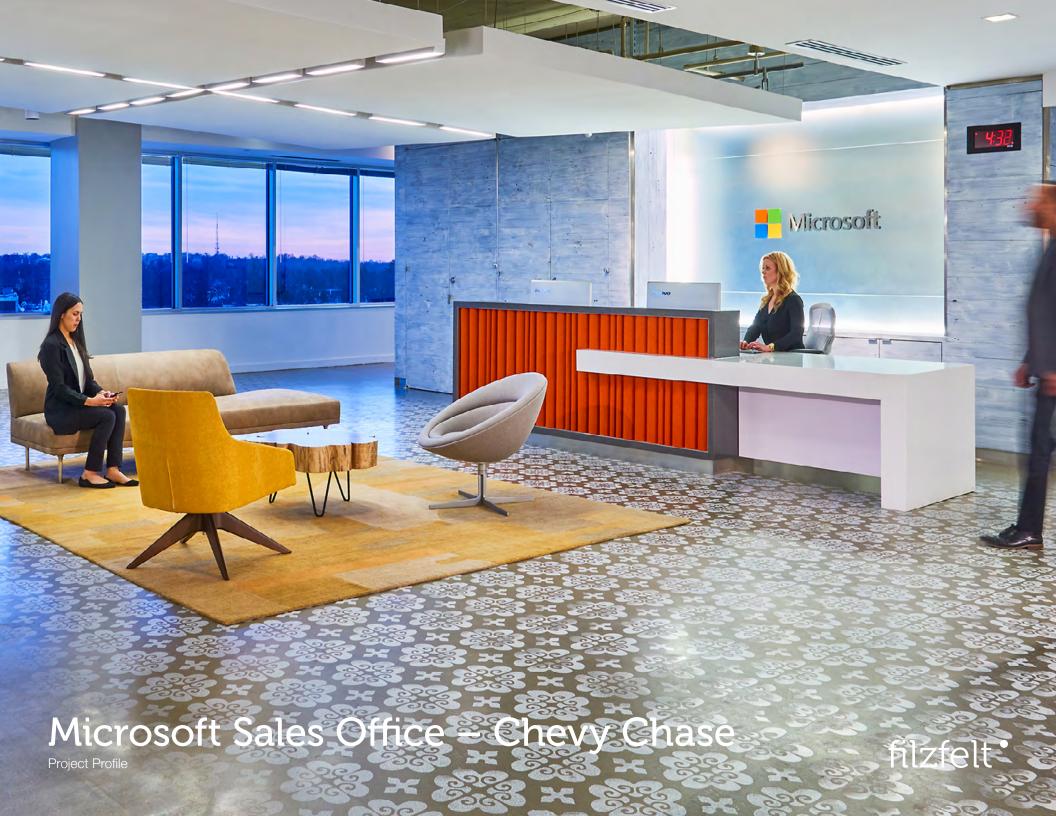

## Microsoft Sales Office – Chevy Chase

**Specifier** SmithGroup

**Location** Chevy Chase MD

Product ARO Plank 1
Felt Color 180 Terracotta

Photographer Judy Davis, Davis Hochlander

At the Microsoft Sales Office in Chevy Chase, Maryland, a combination of client-facing conference center space and home for the federal sales team received a material refresh. The design focuses on connecting employees in small, unique neighborhoods within the open office. In the reception area, ARO Plank 1 in a rich terracotta faces the custom desk and elsewhere in a touchdown room, horizontally-oriented ARO Plank 1 runs up the wall creating a quiet respite from the open office.