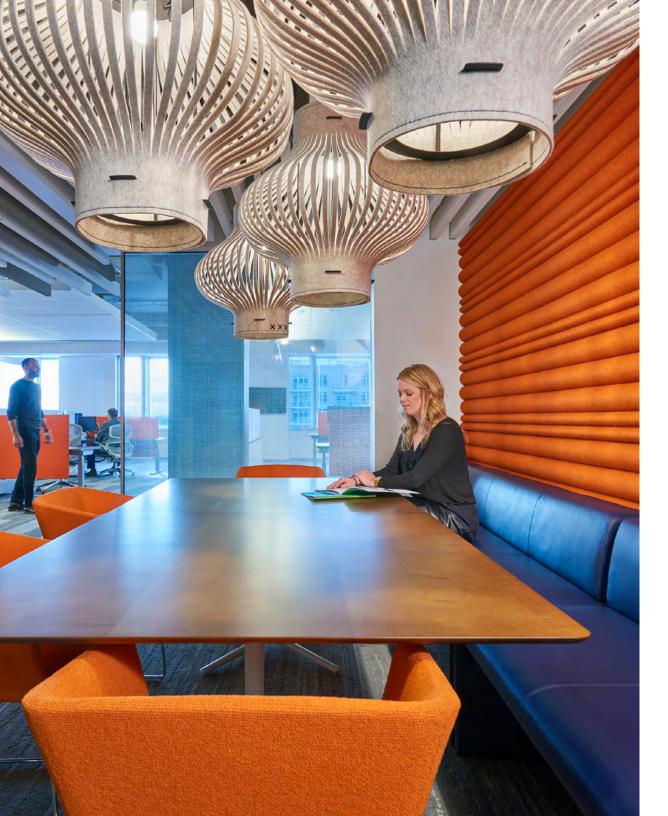

## Microsoft Sales Office – Chevy Chase

**Specifier** SmithGroup

**Location** Chevy Chase MD

Product ARO Plank 1
Felt Color 180 Terracotta

Photographer Judy Davis, Davis Hochlander

At the Microsoft Sales Office in Chevy Chase, Maryland, a combination of client-facing conference center space and home for the federal sales team received a material refresh. The design focuses on connecting employees in small, unique neighborhoods within the open office. In the reception area, ARO Plank 1 in a rich terracotta faces the custom desk and elsewhere in a touchdown room, horizontally-oriented ARO Plank 1 runs up the wall creating a quiet respite from the open office.