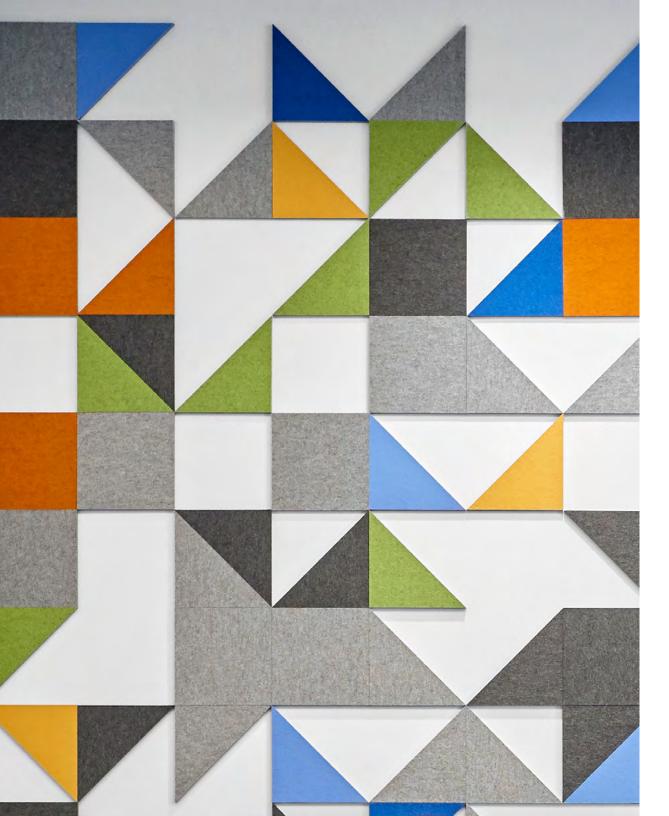

## NCR Midtown

| Specifier    | Gensler                                                                                         |
|--------------|-------------------------------------------------------------------------------------------------|
| Location     | Atlanta GA                                                                                      |
| Products     | Square Block + Triangle 90 Block                                                                |
| Felt Colors  | 105 Rost, 116 Orange, 131 Honig, 170 Asche,<br>175 Graphit, 284 Himmel, 686 Enzian,<br>713 Kiwi |
| Photographer | Garrett Rowland                                                                                 |

At the headquarters of NCR in Midtown Atlanta, Gensler specified a unique installation of Square and Triangle 90 Block and let the angles run wild. The acoustically-effective installation of eight 100 percent wool felt colors in two different tile thicknesses uses negative space to create an irregular repetition of 45- and 90-degree angles. These thin tiles create playful geometric patterning that also provides heavy-hitting acoustic absorption.