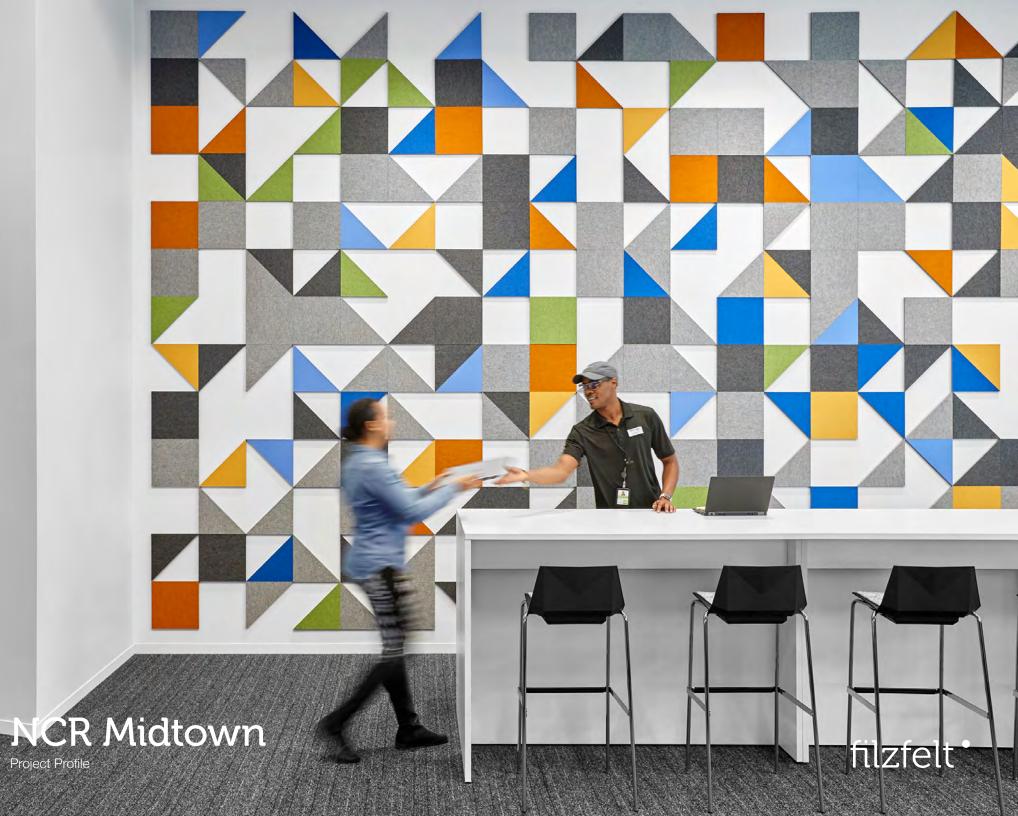

## NCR Midtown

| Specifier    | Gensler                                                                                         |
|--------------|-------------------------------------------------------------------------------------------------|
| Location     | Atlanta GA                                                                                      |
| Products     | Square Block + Triangle 90 Block                                                                |
| Felt Colors  | 105 Rost, 116 Orange, 131 Honig, 170 Asche,<br>175 Graphit, 284 Himmel, 686 Enzian,<br>713 Kiwi |
| Photographer | Garrett Rowland                                                                                 |

At the headquarters of NCR in Midtown Atlanta, Gensler specified a unique installation of Square and Triangle 90 Block and let the angles run wild. The acoustically-effective installation of eight 100 percent wool felt colors in two different tile thicknesses uses negative space to create an irregular repetition of 45- and 90-degree angles. These thin tiles create playful geometric patterning that also provides heavy-hitting acoustic absorption.