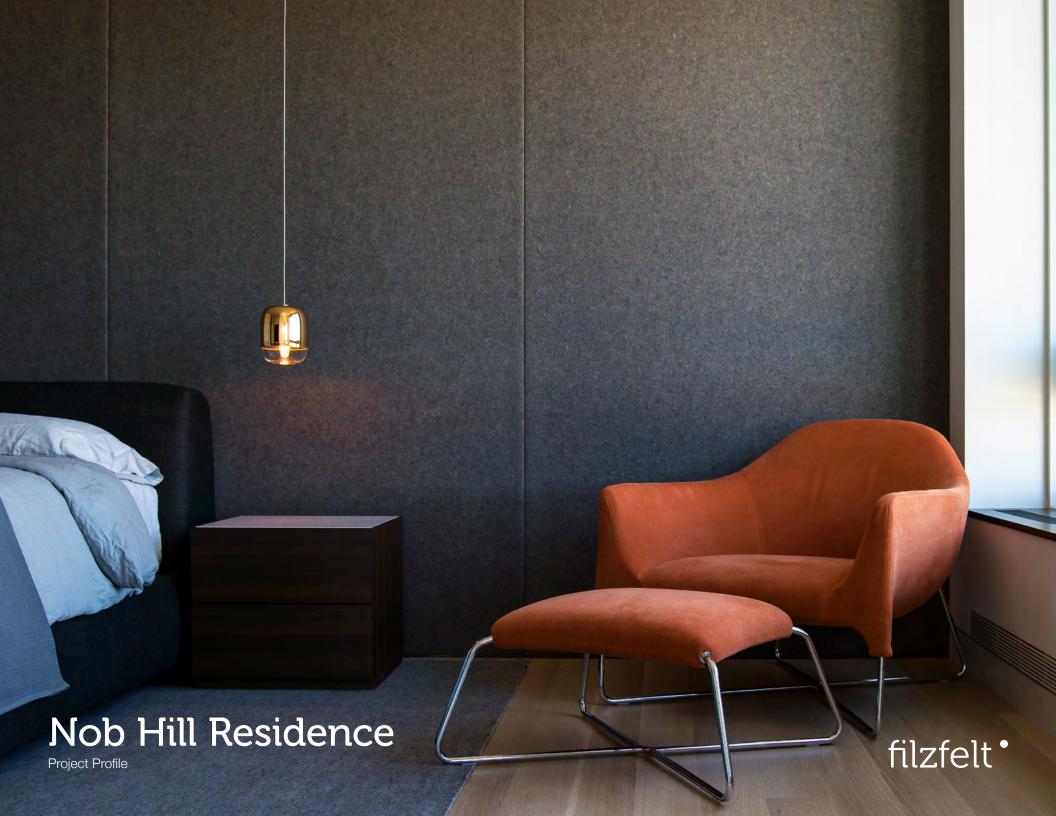

## Nob Hill Residence

Imbue Design Specifier

Location San Francisco CA

3mm Wool Design Felt + Custom Floor Covering **Products** 

**Felt Color** 200 Natur

Photographer Imbue Design

In this jewel box of an apartment, dramatic lines and dark colors highlight the panoramic views of San Francisco. But while the view draws the eye out, 100% wool felt helps to bring the focus back to the oh-so-cozy living spaces. A Custom Floor Covering defines the open dining room with machine stitching in gold thread, a subtle nod to the upholstery and light fixture. 3mm Wool Design Felt in the same grey hue adds softness and provides sound dampening in the bedroom. The felt-wrapped paneling features an unexpected chamfered edge detail to break up the expansive wall. And in the adjacent closet, even the clothing gets a dramatic backdrop with additional felt wallcovering.