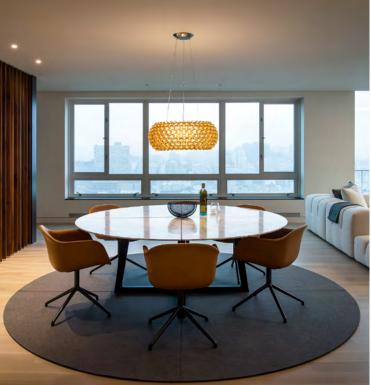

## Nob Hill Residence

Imbue Design Specifier

Location San Francisco CA

3mm Wool Design Felt + Custom Floor Covering **Products** 

**Felt Color** 200 Natur

Photographer Imbue Design

In this jewel box of an apartment, dramatic lines and dark colors highlight the panoramic views of San Francisco. But while the view draws the eye out, 100% wool felt helps to bring the focus back to the oh-so-cozy living spaces. A Custom Floor Covering defines the open dining room with machine stitching in gold thread, a subtle nod to the upholstery and light fixture. 3mm Wool Design Felt in the same grey hue adds softness and provides sound dampening in the bedroom. The felt-wrapped paneling features an unexpected chamfered edge detail to break up the expansive wall. And in the adjacent closet, even the clothing gets a dramatic backdrop with additional felt wallcovering.