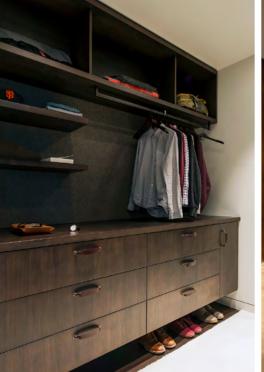

## Nob Hill Residence

Imbue Design Specifier

Location San Francisco CA

3mm Wool Design Felt + Custom Floor Covering **Products** 

**Felt Color** 200 Natur

Photographer Imbue Design

In this jewel box of an apartment, dramatic lines and dark colors highlight the panoramic views of San Francisco. But while the view draws the eye out, 100% wool felt helps to bring the focus back to the oh-so-cozy living spaces. A Custom Floor Covering defines the open dining room with machine stitching in gold thread, a subtle nod to the upholstery and light fixture. 3mm Wool Design Felt in the same grey hue adds softness and provides sound dampening in the bedroom. The felt-wrapped paneling features an unexpected chamfered edge detail to break up the expansive wall. And in the adjacent closet, even the clothing gets a dramatic backdrop with additional felt wallcovering.