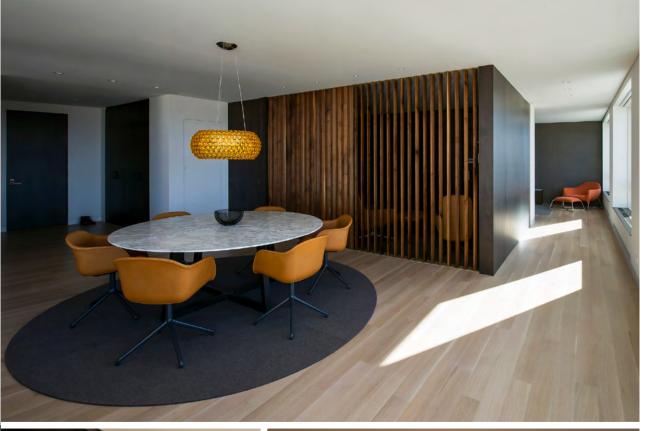

## Nob Hill Residence

Imbue Design Specifier

Location San Francisco CA

3mm Wool Design Felt + Custom Floor Covering **Products** 

**Felt Color** 200 Natur

Photographer Imbue Design

In this jewel box of an apartment, dramatic lines and dark colors highlight the panoramic views of San Francisco. But while the view draws the eye out, 100% wool felt helps to bring the focus back to the oh-so-cozy living spaces. A Custom Floor Covering defines the open dining room with machine stitching in gold thread, a subtle nod to the upholstery and light fixture. 3mm Wool Design Felt in the same grey hue adds softness and provides sound dampening in the bedroom. The felt-wrapped paneling features an unexpected chamfered edge detail to break up the expansive wall. And in the adjacent closet, even the clothing gets a dramatic backdrop with additional felt wallcovering.