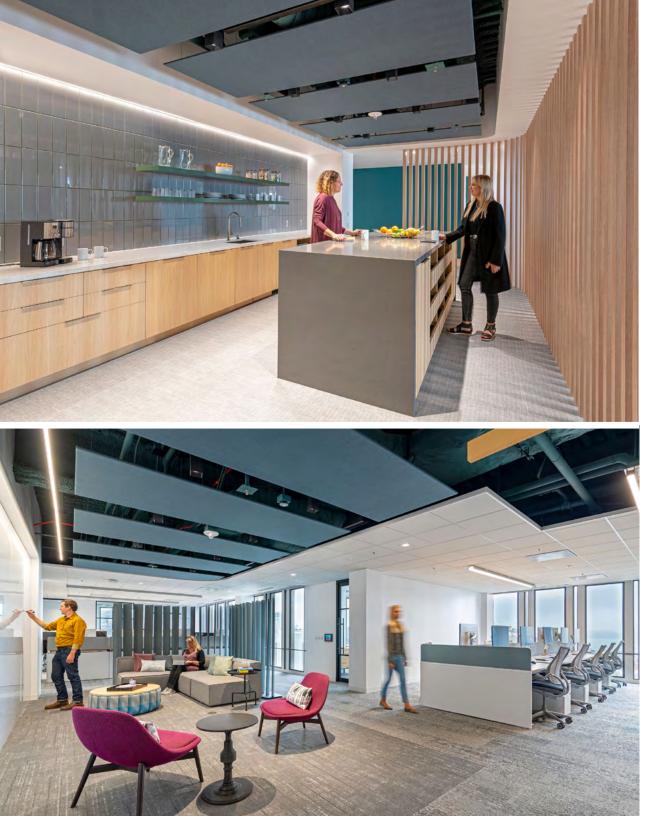

At One Medical's new headquarters in San Francisco, nature and nurturing plays well with amped-up colors and playful geometric patterns. In alternative work areas, wool felt adds all-natural tactility and oh-so-softness while custom capabilities provide distinctive acoustic solutions. Custom Polka 90 Hanging Panels are secured top and bottom to create peeka-boo patterning with visual privacy at booths intended for impromptu meetings. Elsewhere in soft seating areas, hightop meeting table areas, and a café, Akustika 10 Suspended panels in a custom blue-green colorway float overhead. These über-thin acoustic panels buck the idea that all corners need to be right angles. The occasional curved corner echoes the circulation path below while delivering sound softening and all-natural texture.