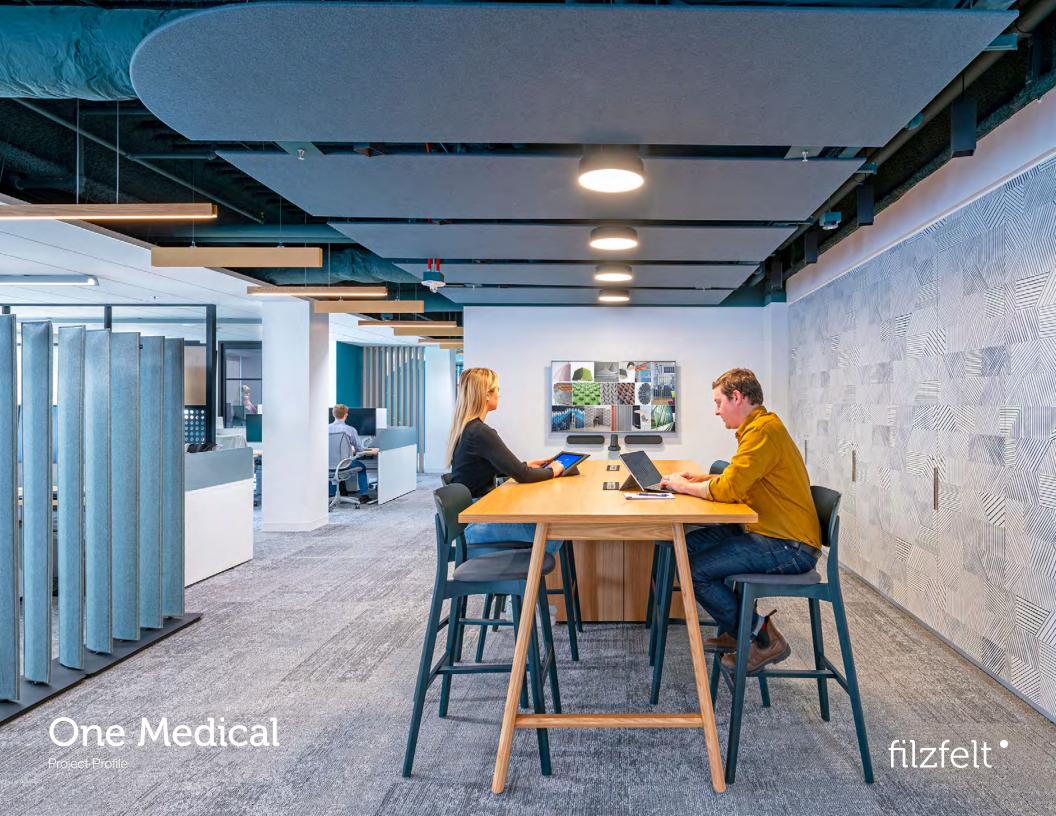

At One Medical's new headquarters in San Francisco, nature and nurturing plays well with amped-up colors and playful geometric patterns. In alternative work areas, wool felt adds all-natural tactility and oh-so-softness while custom capabilities provide distinctive acoustic solutions. Custom Polka 90 Hanging Panels are secured top and bottom to create peeka-boo patterning with visual privacy at booths intended for impromptu meetings. Elsewhere in soft seating areas, hightop meeting table areas, and a café, Akustika 10 Suspended panels in a custom blue-green colorway float overhead. These über-thin acoustic panels buck the idea that all corners need to be right angles. The occasional curved corner echoes the circulation path below while delivering sound softening and all-natural texture.