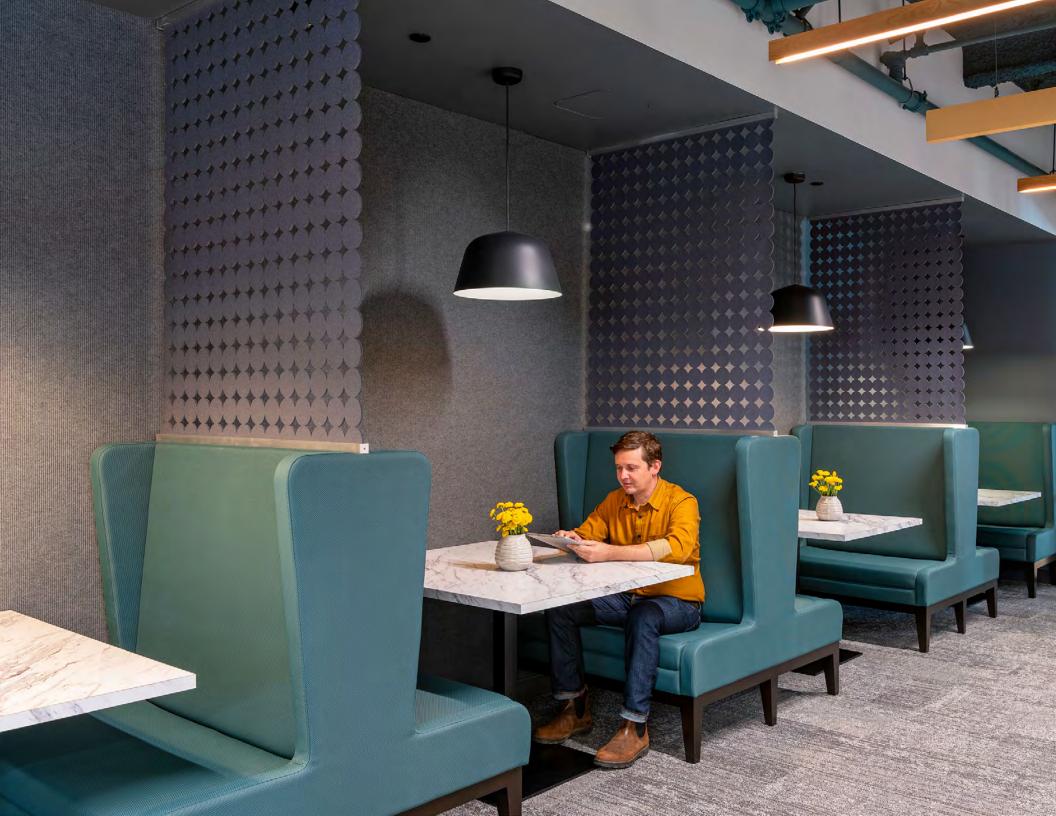

At One Medical's new headquarters in San Francisco, nature and nurturing plays well with amped-up colors and playful geometric patterns. In alternative work areas, wool felt adds all-natural tactility and oh-so-softness while custom capabilities provide distinctive acoustic solutions. Custom Polka 90 Hanging Panels are secured top and bottom to create peeka-boo patterning with visual privacy at booths intended for impromptu meetings. Elsewhere in soft seating areas, hightop meeting table areas, and a café, Akustika 10 Suspended panels in a custom blue-green colorway float overhead. These über-thin acoustic panels buck the idea that all corners need to be right angles. The occasional curved corner echoes the circulation path below while delivering sound softening and all-natural texture.