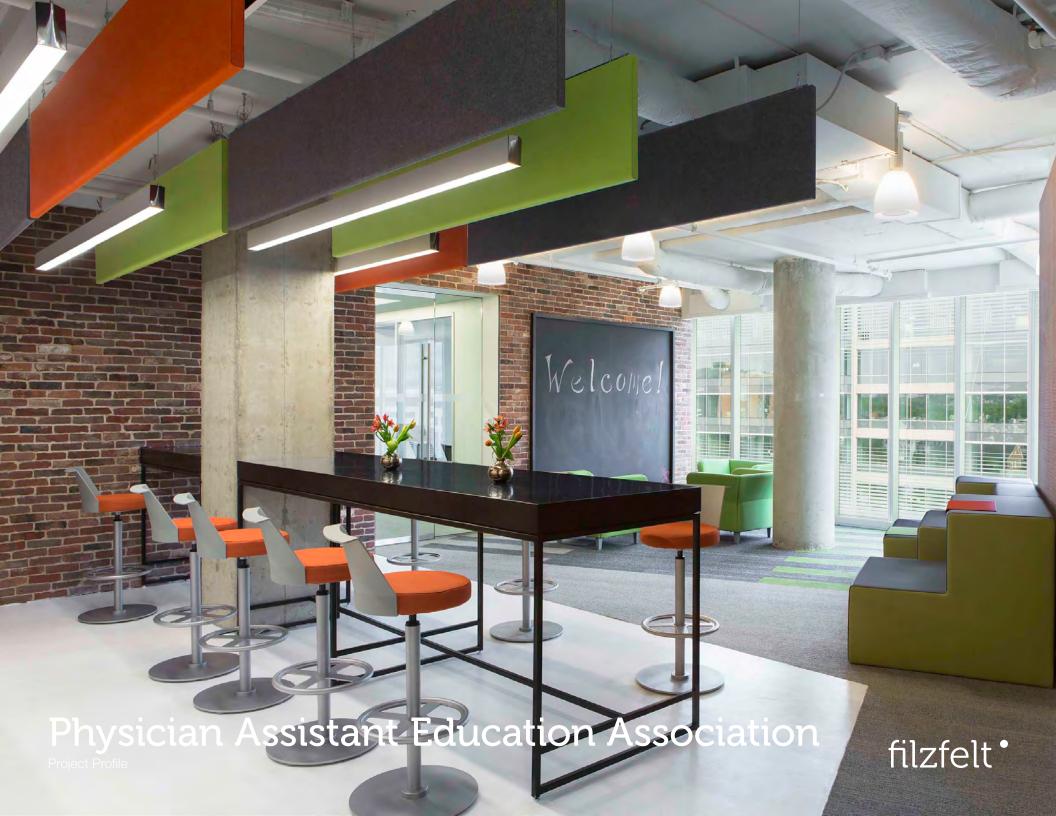

## Physician Assistant Education Association (PAEA)

Specifier BBGM

LocationWashington DCProductAkustika 25 Baffles

Felt Colors 105 Rost, 175 Graphit, 384 Lind

Photographer Chris Spielman

After fifteen years in a traditional office space, PAEA decided to rethink their workplace to address the changing world of education for physician assistants and create a space to facilitate various forms of meetings and collaboration. The traditional reception area was entirely eliminated and replaced with a large, informal lounge divided into two zones—a high table and low seating. To control sound in this now informal, multi-use space, Akustika 25 Baffles are installed overhead to reduce sound reverberation. In alternating hues of 100% wool felt to add colorful (and effective) patterning overhead, the baffles provide an NRC rating of 1.20.