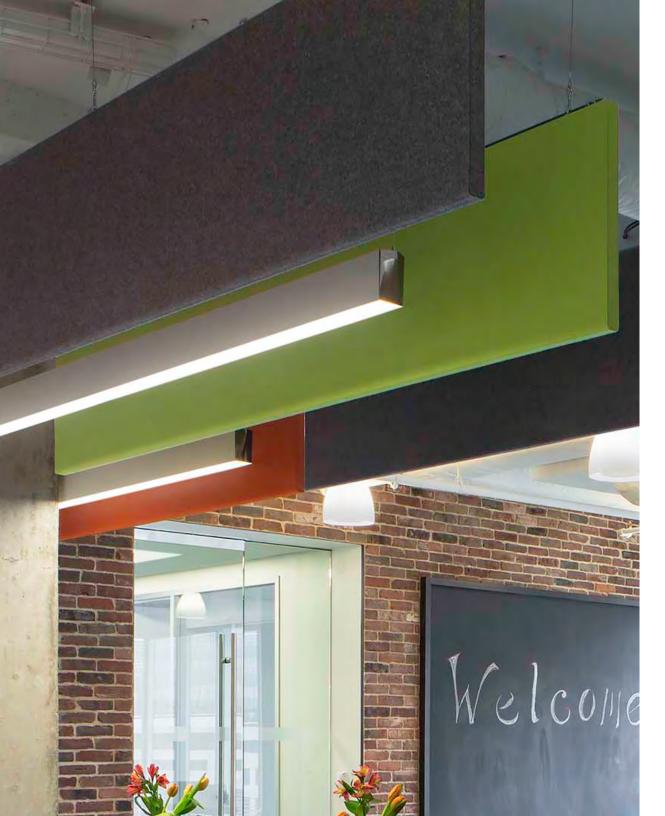

## Physician Assistant Education Association (PAEA)

Specifier BBGM

LocationWashington DCProductAkustika 25 Baffles

Felt Colors 105 Rost, 175 Graphit, 384 Lind

Photographer Chris Spielman

After fifteen years in a traditional office space, PAEA decided to rethink their workplace to address the changing world of education for physician assistants and create a space to facilitate various forms of meetings and collaboration. The traditional reception area was entirely eliminated and replaced with a large, informal lounge divided into two zones—a high table and low seating. To control sound in this now informal, multi-use space, Akustika 25 Baffles are installed overhead to reduce sound reverberation. In alternating hues of 100% wool felt to add colorful (and effective) patterning overhead, the baffles provide an NRC rating of 1.20.