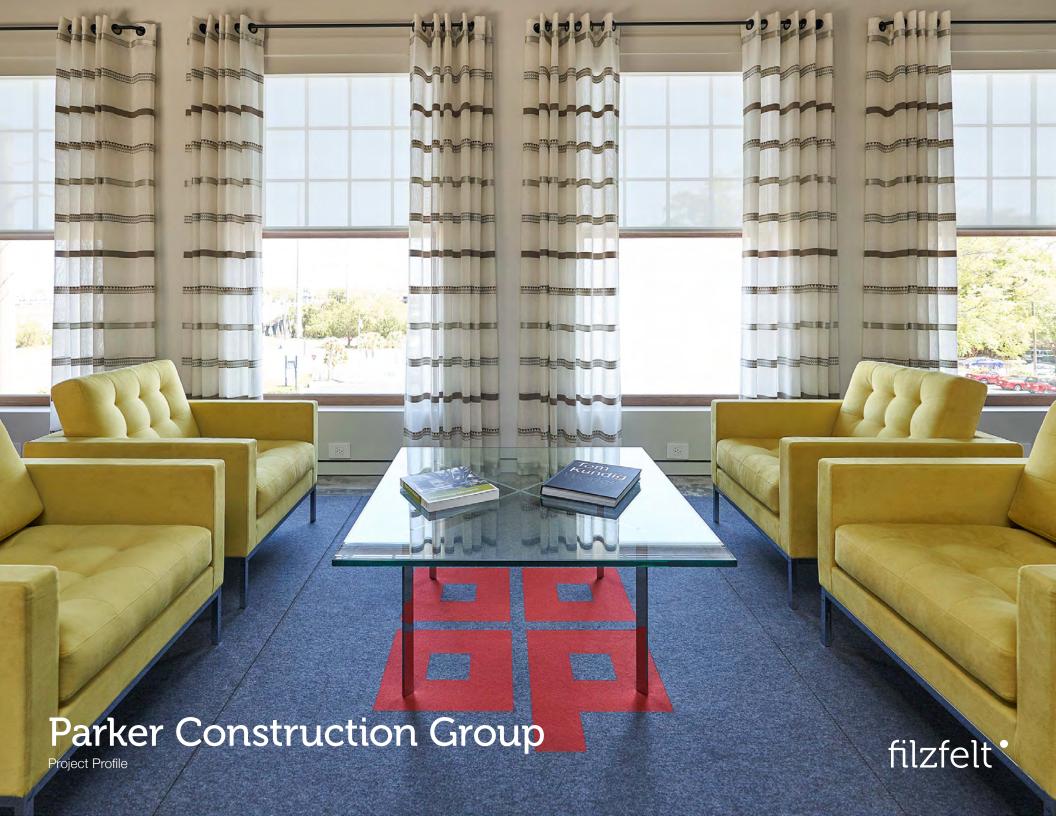

## Parker Construction Group

**Specifier** Suzanne C. Moss Interior Design

**Location** Wilmington NC

**Product** Custom Floor Covering

Felt Colors 175 Graphit + 180 Terracotta

Photographer Rick Ricozzi

For civil and construction engineering company—Parker Construction Group—building the most unique homes for their clients is at the heart of their mission. In keeping with that vision, Suzanne C. Moss Interior Design sought to create a truly unique office space featuring a reception area chocked full of personalized details including a custom floor covering that displays the company's distinctive brand. The Custom Floor Covering features laminated layers of felt with the company's dynamic logo set into a background of deep grey for a striking and seamless effect.