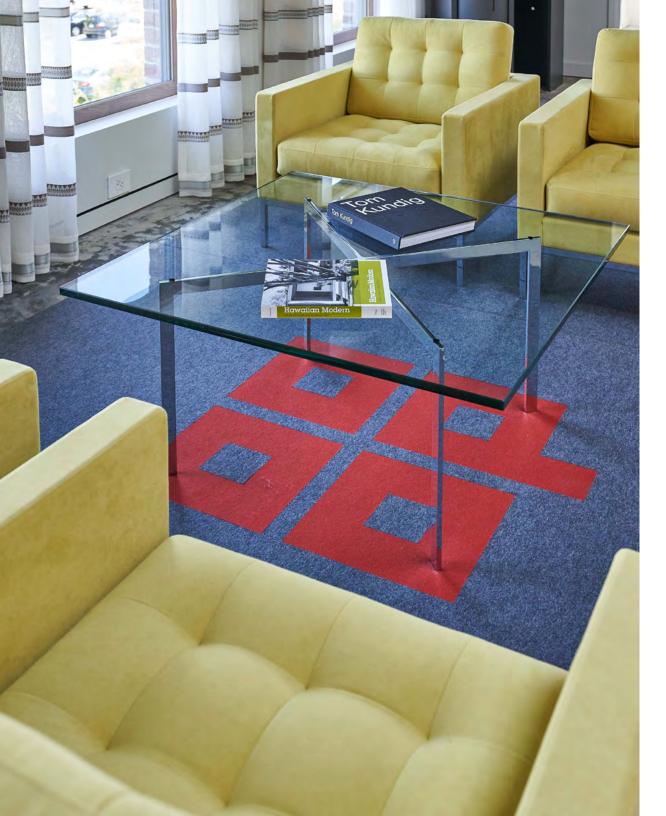

## Parker Construction Group

**Specifier** Suzanne C. Moss Interior Design

**Location** Wilmington NC

**Product** Custom Floor Covering

Felt Colors 175 Graphit + 180 Terracotta

Photographer Rick Ricozzi

For civil and construction engineering company—Parker Construction Group—building the most unique homes for their clients is at the heart of their mission. In keeping with that vision, Suzanne C. Moss Interior Design sought to create a truly unique office space featuring a reception area chocked full of personalized details including a custom floor covering that displays the company's distinctive brand. The Custom Floor Covering features laminated layers of felt with the company's dynamic logo set into a background of deep grey for a striking and seamless effect.