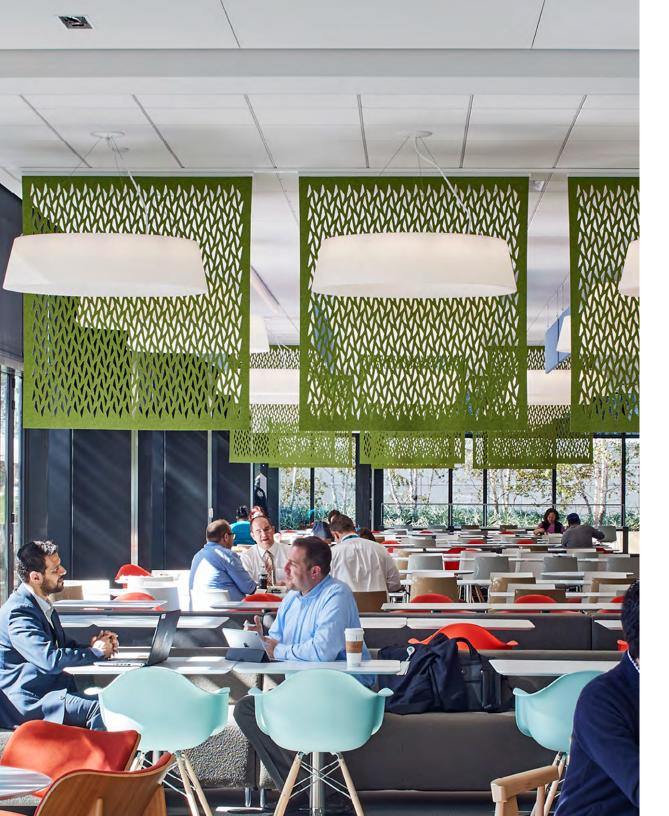

## Partners HealthCare

**Specifier** Gensler

Location Somerville MA

Custom ARO Array 1 Hanging Panels + Hanging Panel Track System **Products** 

**Felt Color** 713 Kiwi

Photographer Robert Benson

In the offices of Massachusetts' largest employer, hospital network, and physician's organization, Gensler sought to create an efficient office but one where employee wellness ranks up there too. In the building's café, which no one could consider small in size since it accommodates 4,200 employees, a variety of sound softening solutions include some that appear to be purely decorative. ARO Array 1 Hanging Panels in a custom size suspend overhead to visually and acoustically break up the large space. The green Hanging Panels are situated in fixed positions with the Hanging Panel Track System to add color plus filter light and view through geometric patterning that conceals some sound deadening superpowers.