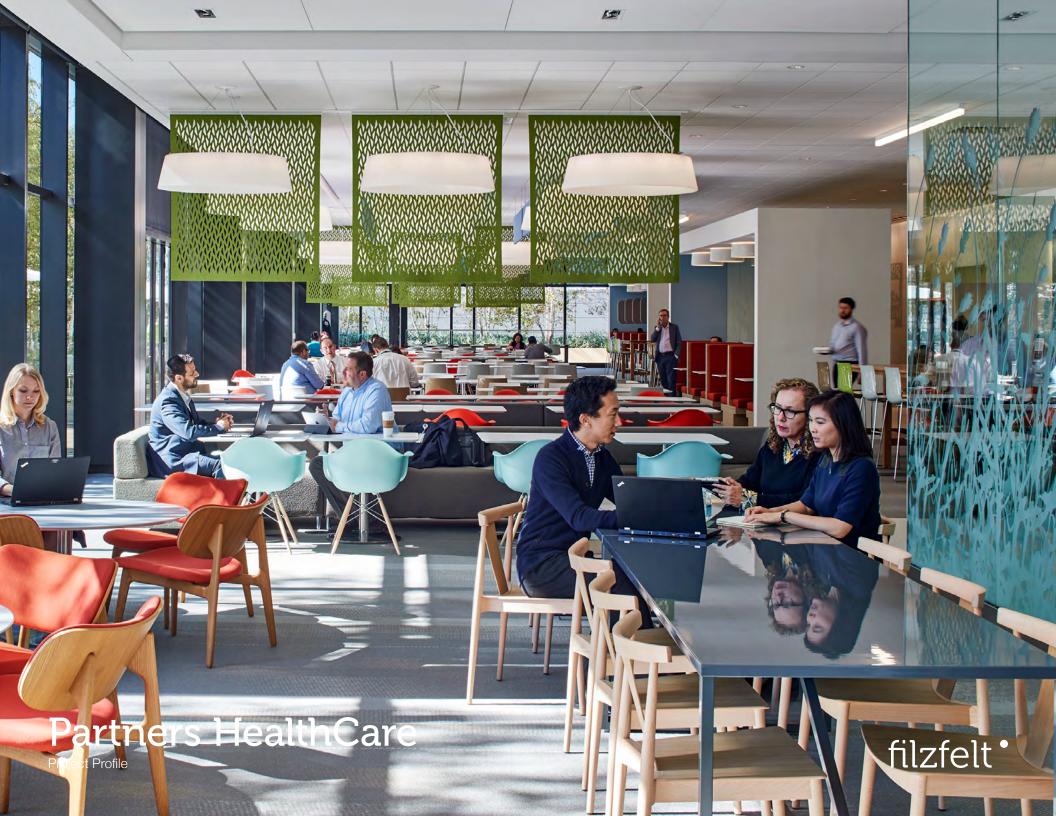

## Partners HealthCare

**Specifier** Gensler

Location Somerville MA

Custom ARO Array 1 Hanging Panels + Hanging Panel Track System **Products** 

**Felt Color** 713 Kiwi

Photographer Robert Benson

In the offices of Massachusetts' largest employer, hospital network, and physician's organization, Gensler sought to create an efficient office but one where employee wellness ranks up there too. In the building's café, which no one could consider small in size since it accommodates 4,200 employees, a variety of sound softening solutions include some that appear to be purely decorative. ARO Array 1 Hanging Panels in a custom size suspend overhead to visually and acoustically break up the large space. The green Hanging Panels are situated in fixed positions with the Hanging Panel Track System to add color plus filter light and view through geometric patterning that conceals some sound deadening superpowers.