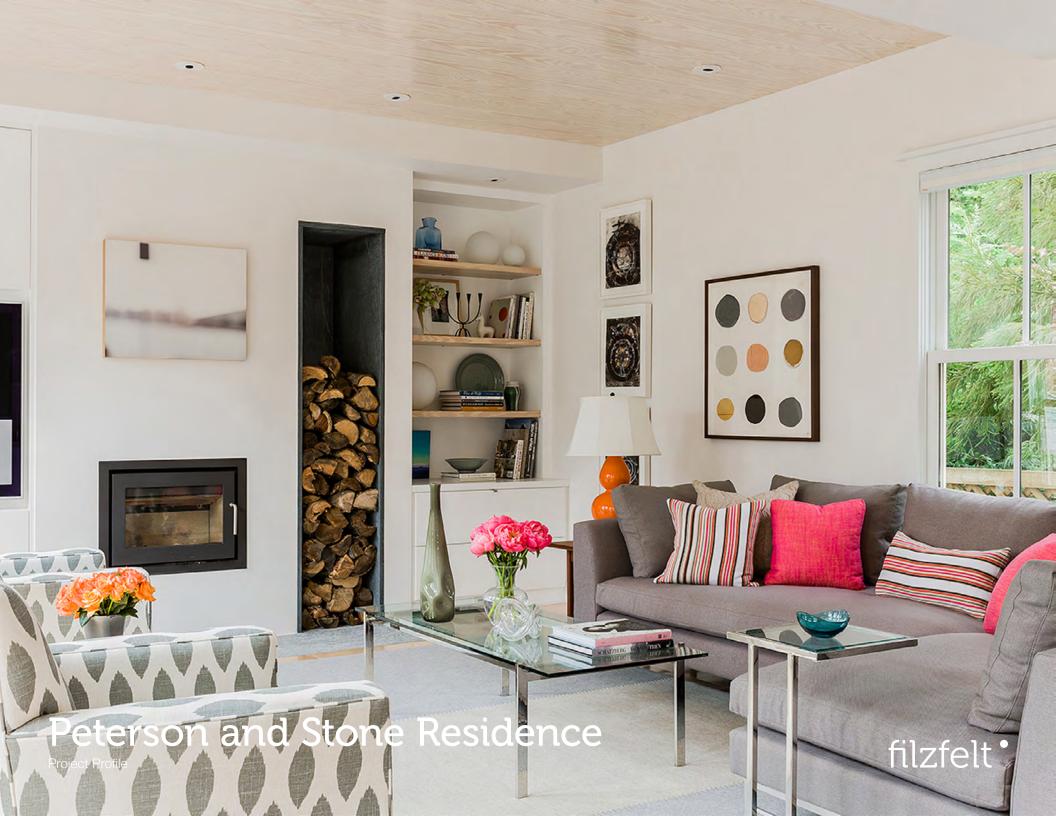

## Peterson and Stone Residence

**Specifier** Terrat Elms Interior Design

**Location** Cambridge MA

Product Custom Floor Covering
Felt Colors 160 Beige + 170 Asche

FilzFelt was excited to be a part of This Old House! Terrat Elms designed a modern interior that subtly blends old and new for the 2012 Cambridge House project. The living room includes a custom floor covering created with three wide strips of 100% Wool Design Felt bound together with contrast hand stitching. 160 Beige and 170 Asche are both natural, undyed felt colors and the floor covering fits perfectly within the neutral tones of the classic living space.