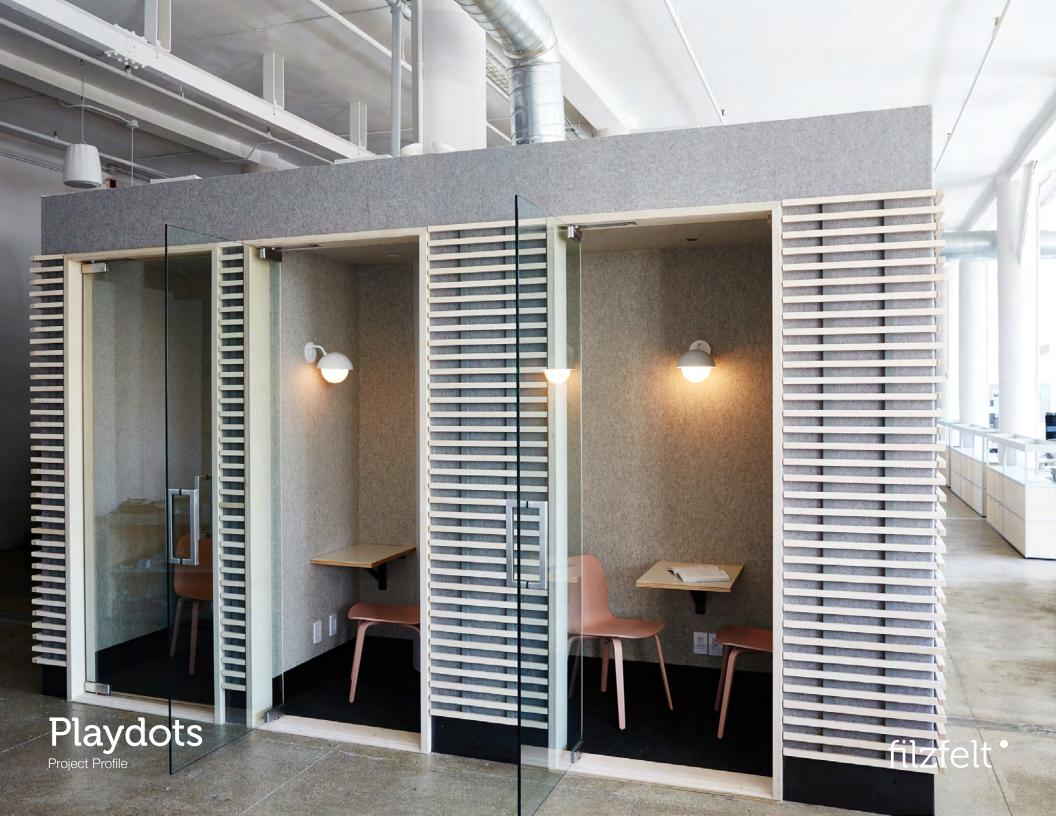

## Playdots

| Specifiers   | Woodfin Architecture & Design and Sheep + Stone |
|--------------|-------------------------------------------------|
| Location     | New York NY                                     |
| Product      | 3mm Wool Design Felt                            |
| Felt Colors  | 150 Weiß + 170 Asche                            |
| Photographer | Nicole Franzen                                  |

At Playdots in Manhattan's meatpacking district, a lean crew of fifty illustrators, animators, designers, and engineers create mobile gaming apps obsessed over by more than one hundred million people. To fight the digital fatigue, Woodfin Architecture & Design and Sheep + Stone sought to boost the creativity of these inventive folks by surrounding them with real-world materials of wood, blackened steel, and (you guessed it) wool felt. 3mm Wool Design Felt in muted, heathered greys covers just about everything and creates a contrast to the other hard surfaces (including the ubiquitous screens) with the texture of natural, pure wool.