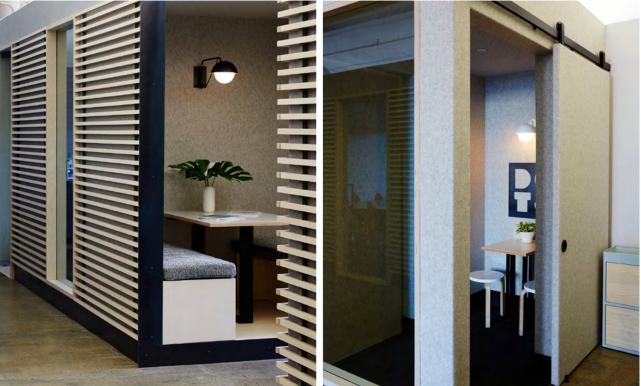

## Playdots

| Specifiers   | Woodfin Architecture & Design and Sheep + Stone |
|--------------|-------------------------------------------------|
| Location     | New York NY                                     |
| Product      | 3mm Wool Design Felt                            |
| Felt Colors  | 150 Weiß + 170 Asche                            |
| Photographer | Nicole Franzen                                  |

At Playdots in Manhattan's meatpacking district, a lean crew of fifty illustrators, animators, designers, and engineers create mobile gaming apps obsessed over by more than one hundred million people. To fight the digital fatigue, Woodfin Architecture & Design and Sheep + Stone sought to boost the creativity of these inventive folks by surrounding them with real-world materials of wood, blackened steel, and (you guessed it) wool felt. 3mm Wool Design Felt in muted, heathered greys covers just about everything and creates a contrast to the other hard surfaces (including the ubiquitous screens) with the texture of natural, pure wool.