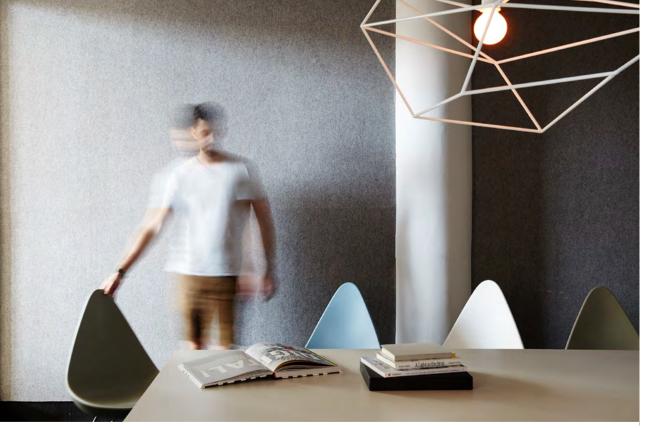

At Playdots in Manhattan's meatpacking district, a lean crew of fifty illustrators, animators, designers, and engineers create mobile gaming apps obsessed over by more than one hundred million people. To fight the digital fatigue, Woodfin Architecture & Design and Sheep + Stone sought to boost the creativity of these inventive folks by surrounding them with real-world materials of wood, blackened steel, and (you guessed it) wool felt. 3mm Wool Design Felt in muted, heathered greys covers just about everything and creates a contrast to the other hard surfaces (including the ubiquitous screens) with the texture of natural, pure wool.