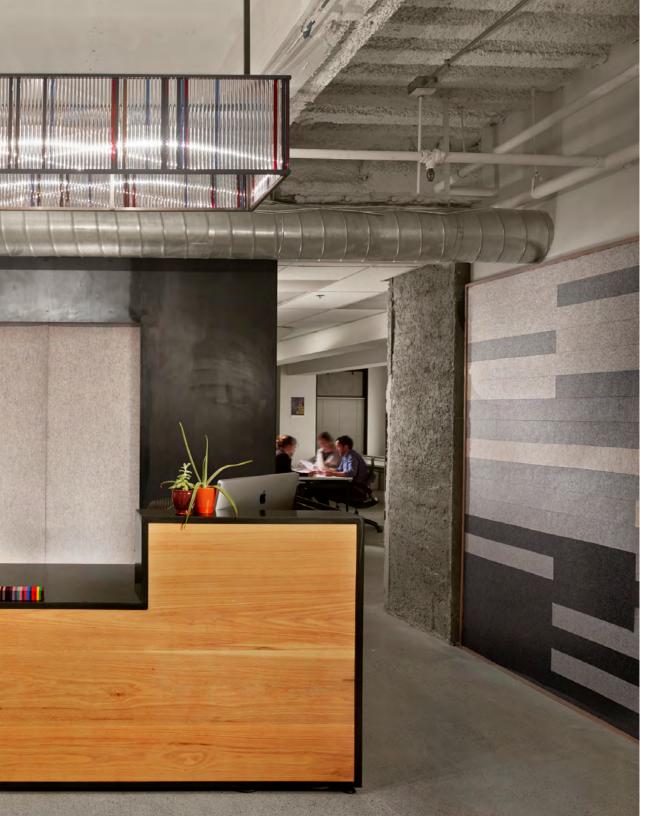

## **RDIO**

Specifier Geremia Design

Location San Francisco CA

**Products** CNC cut Wool Design Felt + Solid Hanging Panels

**Felt Colors** 150 Weiß, 170 Asche, 175 Graphit

Photographer Cesar Rubio

CNC cut Wool Design Felt was purchased to cover the feature wall in RDIO's remodeled San Francisco headquarters. This music subscription service's lobby features 3mm Design Felt installed for sound abatement. 5 x 36 inch (12.7 x 91.4 centimeter) CNC cut strips in three undyed natural colorways were configured with an irregular patterning. 5mm Design Felt in 170 Asche is also utilized for solid hanging panels behind the reception desk to separate the adjacent lounge area. The company's branding is the inspiration for a custom light feature, and hot-rolled steel is used throughout the workspace.