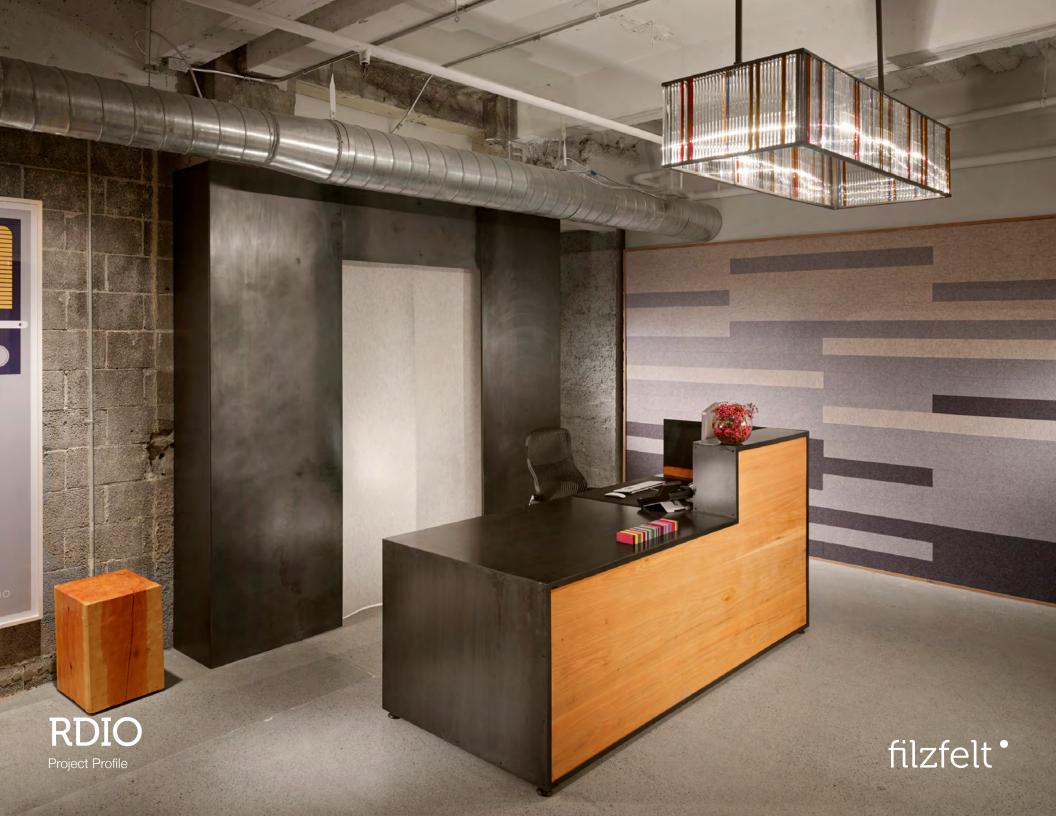

## **RDIO**

Specifier Geremia Design

Location San Francisco CA

**Products** CNC cut Wool Design Felt + Solid Hanging Panels

**Felt Colors** 150 Weiß, 170 Asche, 175 Graphit

Photographer Cesar Rubio

CNC cut Wool Design Felt was purchased to cover the feature wall in RDIO's remodeled San Francisco headquarters. This music subscription service's lobby features 3mm Design Felt installed for sound abatement. 5 x 36 inch (12.7 x 91.4 centimeter) CNC cut strips in three undyed natural colorways were configured with an irregular patterning. 5mm Design Felt in 170 Asche is also utilized for solid hanging panels behind the reception desk to separate the adjacent lounge area. The company's branding is the inspiration for a custom light feature, and hot-rolled steel is used throughout the workspace.