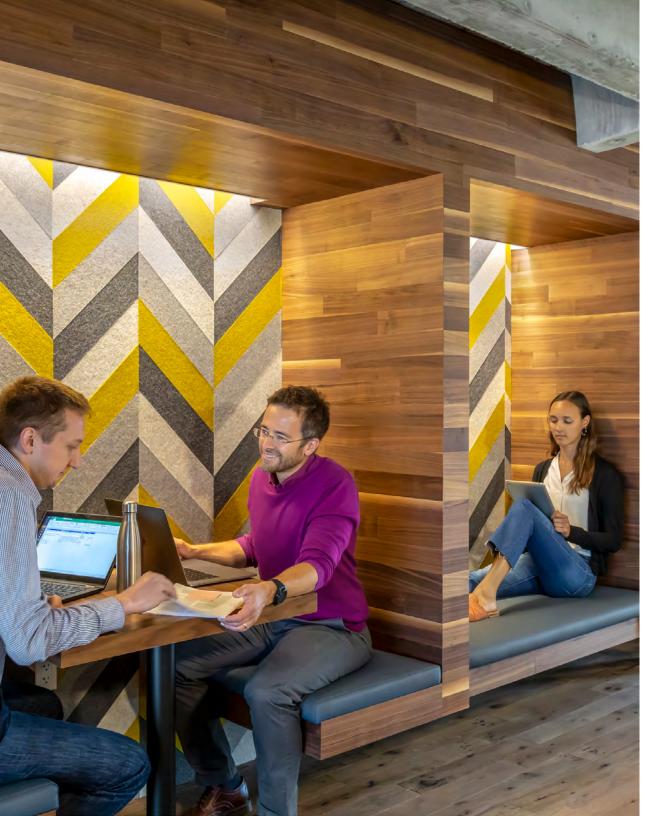

## SAP Innovation Center & Hanahaus

Specifier H.Hendy Associates
Location Newport Beach CA
Product Chevron Block

Felt Colors 150 Weiß, 170 Asche, 175 Graphit, 274 Senf

**Photographer** RMA Architectural Photography

For this business software company's SoCal Innovation Center, the building balances a co-working environment open to the public with an R&D center for the company. In this space where the choice of where to work is up the user, on-demand workspaces include semiprivate built-in banquettes with warm wood complimented by Chevron Block in a dynamic pattern of greys and not-so-subtle pops of yellow. Block provides graphic patterning that packs a punch all the while providing the sound-softening needed in these workspaces without walls.