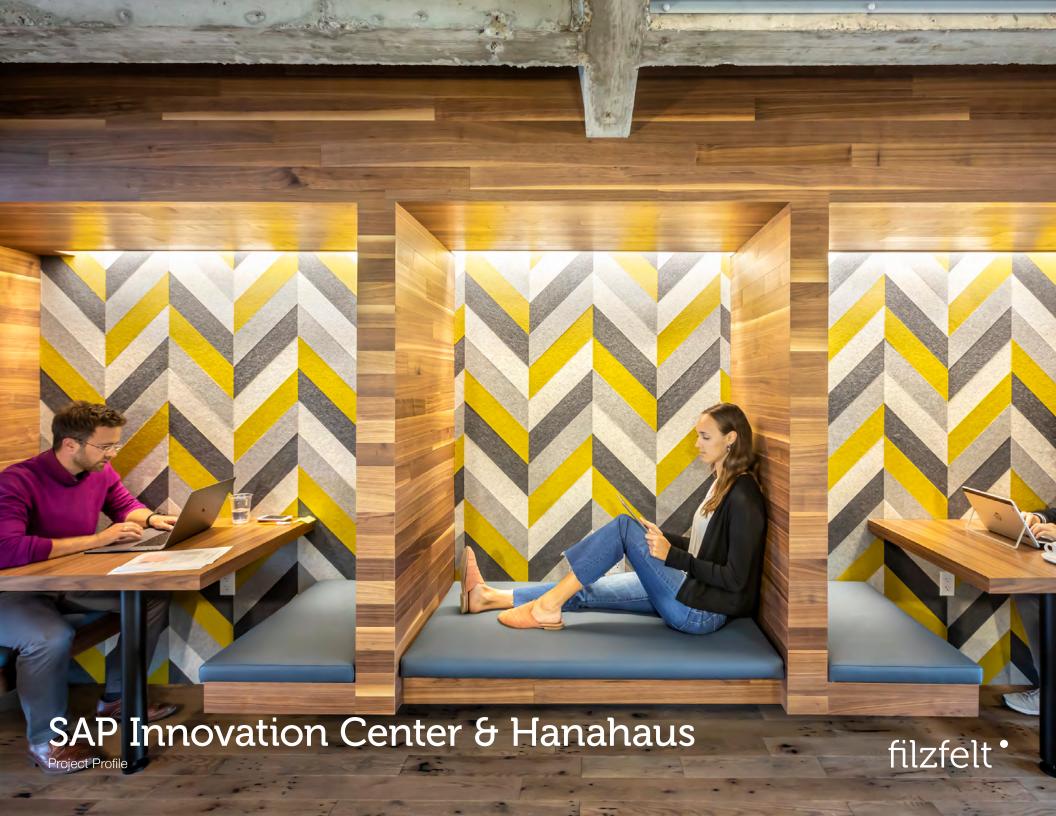

## SAP Innovation Center & Hanahaus

Specifier H.Hendy Associates
Location Newport Beach CA
Product Chevron Block

Felt Colors 150 Weiß, 170 Asche, 175 Graphit, 274 Senf

**Photographer** RMA Architectural Photography

For this business software company's SoCal Innovation Center, the building balances a co-working environment open to the public with an R&D center for the company. In this space where the choice of where to work is up the user, on-demand workspaces include semiprivate built-in banquettes with warm wood complimented by Chevron Block in a dynamic pattern of greys and not-so-subtle pops of yellow. Block provides graphic patterning that packs a punch all the while providing the sound-softening needed in these workspaces without walls.