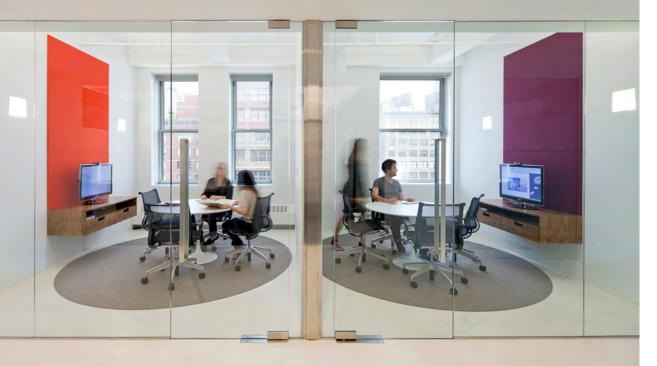

Custom Circle Hanging Panels create flexible visual and acoustic privacy in the conference rooms along the main reception area. These panels are mounted on a sliding track system allowing them to stack aside to create a flexible large meeting space. Keeping a theme of circle patterning, 8mm Design Felt in 200 Natur with larger three inch (7.6 centimeter) perforations softens the steel structure at the internal stair. 8mm felt is adhered to each side of the steel, which is also cut with matching perforations.