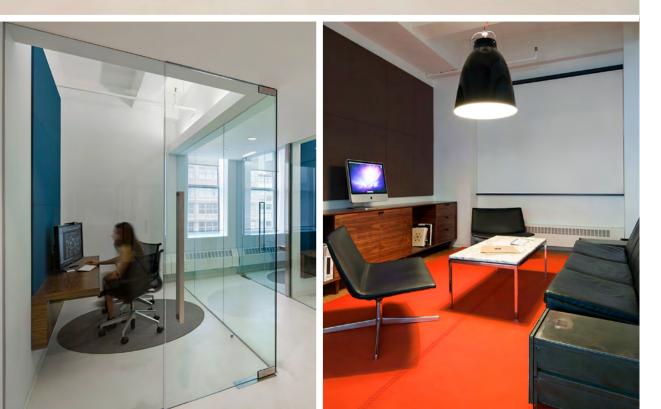

Custom circular rugs in 200 Natur are placed in private offices beneath caster-based task chairs and a large custom floor covering in 173 Mango with matching hand stitching creates an energetic pop of color in one of the informal meeting rooms.