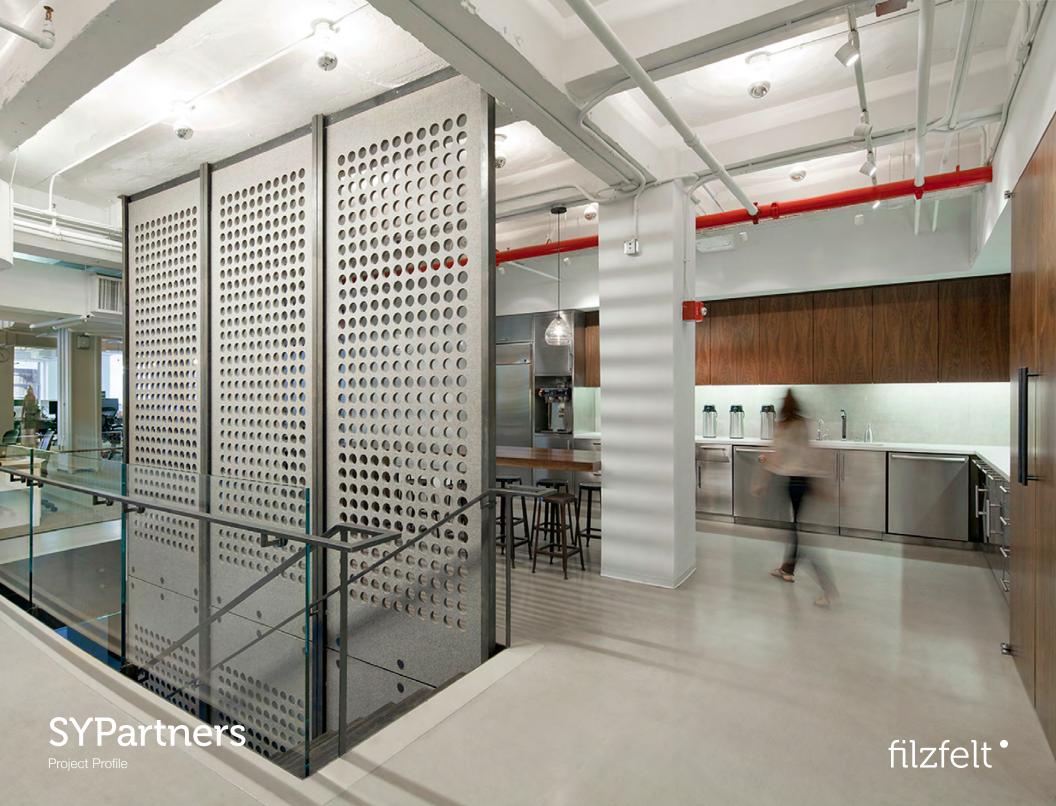

For the new Manhattan office of SYPartners, a cutting edge market research company, A+I Architects designed a unique workplace that features felt surfacing throughout. Vertical felt panels and felt floor coverings soften the hard surfaces visually without detracting from the minimal style. The space works from a color palette of white, grey with pops of orange and purple.

Custom Circle Hanging Panels create flexible visual and acoustic privacy in the conference rooms along the main reception area. These panels are mounted on a sliding track system allowing them to stack aside to create a flexible large meeting space. Keeping a theme of circle patterning, 8mm Design Felt in 200 Natur with larger three inch (7.6 centimeter) perforations softens the steel structure at the internal stair. 8mm felt is adhered to each side of the steel, which is also cut with matching perforations.