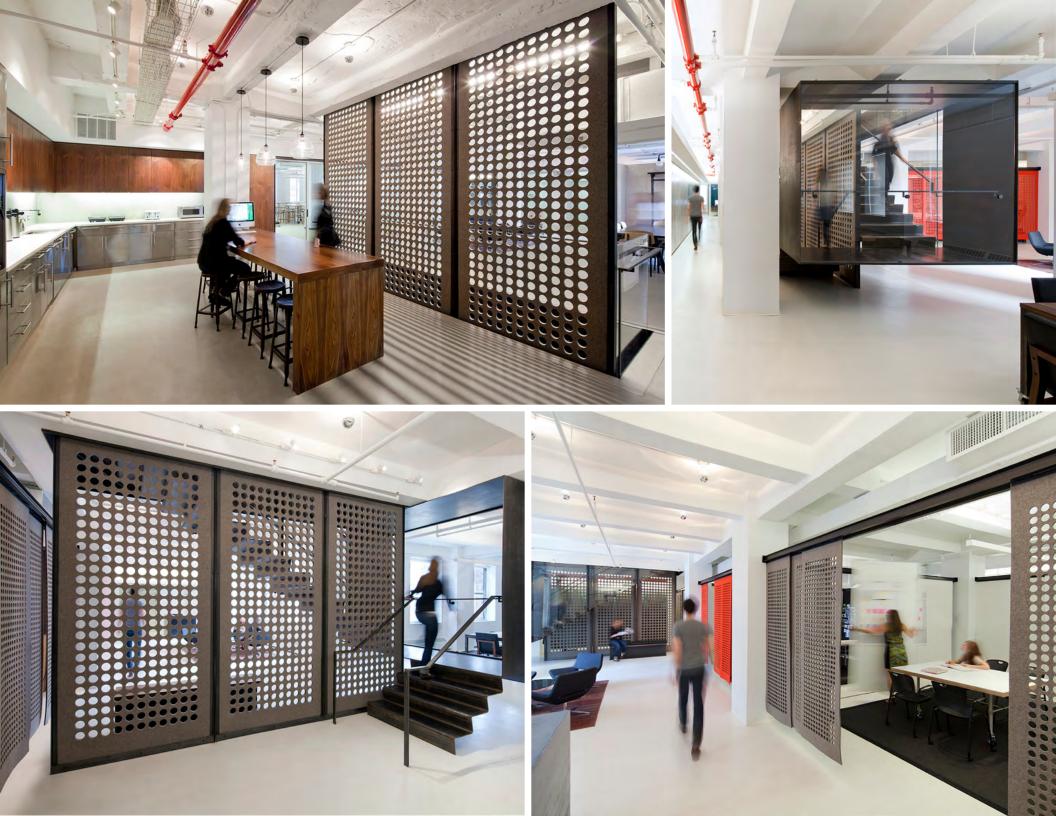

Custom Circle Hanging Panels create flexible visual and acoustic privacy in the conference rooms along the main reception area. These panels are mounted on a sliding track system allowing them to stack aside to create a flexible large meeting space. Keeping a theme of circle patterning, 8mm Design Felt in 200 Natur with larger three inch (7.6 centimeter) perforations softens the steel structure at the internal stair. 8mm felt is adhered to each side of the steel, which is also cut with matching perforations.