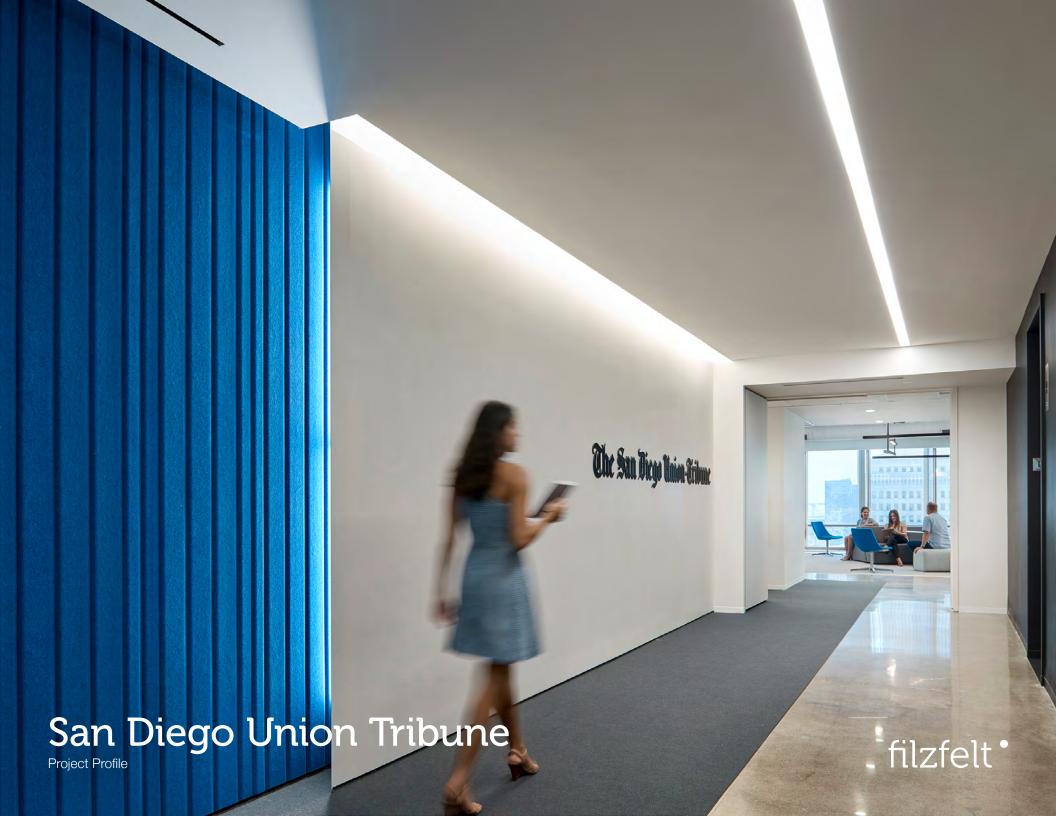

## San Diego Union Tribune

**Specifier** Gensler

LocationSan Diego CAProductARO Plank 2Felt Color686 EnzianPhotographerRyan Gobuty

When the San Diego Union Tribune returned to its downtown San Diego roots in a twenty-four-story tower, Gensler aimed to make the space reflect the changes that have taken place in publishing. The space is sleek and contemporary, located in a neighborhood that has been reinvented as a high-tech, innovation hub. The monochromatic space features bright blue pops of color throughout. ARO Plank 2 in the bright blue hue of 686 Enzian provides soft (but colorful) contrast to the sleek finishes of stone, exposed concrete walls, and glass and makes quite an impact on visitors.