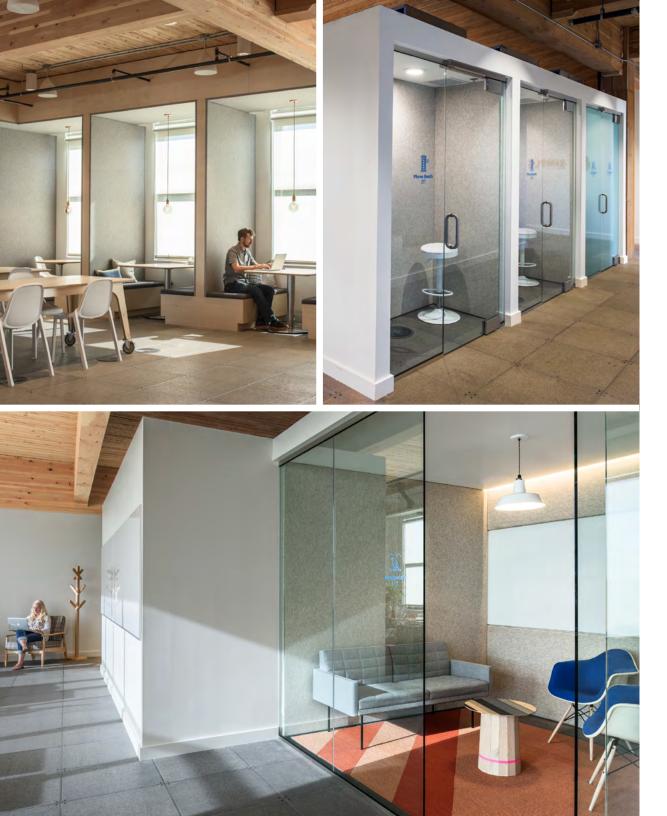

For the new offices of the 'anti-bank', Simple, Hacker Architects sought to create a zen-like workplace that feels like home rather than a corporate headquarters. Spaces to accommodate collaborative as well as quiet, focused work create informality in a minimal palette of natural materials and subdued colors. In a conference room, a sound-absorbing feature wall of custom Index Linear features dimensional bands of charcoal grey tones (175 Graphit and 300 Anthrazit). Elsewhere in conference rooms, private phone booths, and banquette seating in a café, 3mm Wool Design Felt wraps acoustic panels in the natural wool hues of beige (150 Weiß) and light grey (170 Asche).