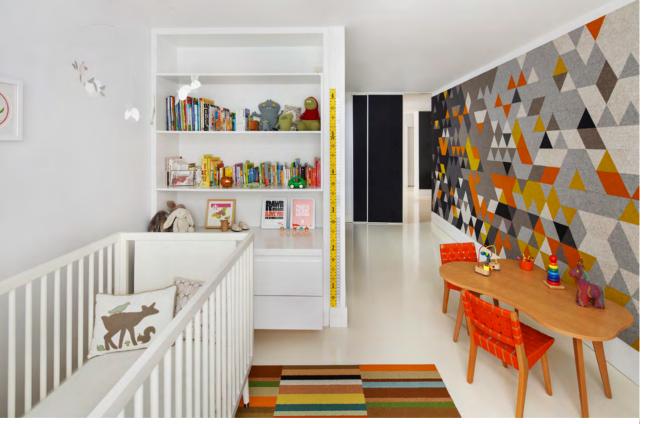

## South End Residence

| Specifier    | over,under                                                                             |
|--------------|----------------------------------------------------------------------------------------|
| Location     | Boston MA                                                                              |
| Product      | Custom Triangle 60 Block                                                               |
| Felt Colors  | 116 Orange, 150 Weiß, 170 Asche,<br>175 Graphit, 200 Natur, 274 Senf,<br>300 Anthrazit |
| Photographer | Bob O'Connor                                                                           |

Custom acoustic tiles create graphic acoustic absorption in the children's bedroom of this modern residence in the South End of Boston. Custom Triangle 60 Block tiles are arranged in a custom pattern that gradates from dark to light with bits of 116 Orange and 274 Senf interspersed. The modular, acoustic tiles provide needed sound absorption on the wall shared with the living room of a young (and sometimes a little boisterous) family allowing naps to take place at the same time as Sesame Street.