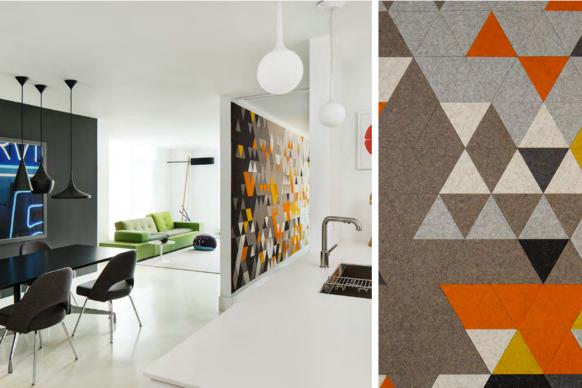

## South End Residence

| Specifier    | over,under                                                                             |
|--------------|----------------------------------------------------------------------------------------|
| Location     | Boston MA                                                                              |
| Product      | Custom Triangle 60 Block                                                               |
| Felt Colors  | 116 Orange, 150 Weiß, 170 Asche,<br>175 Graphit, 200 Natur, 274 Senf,<br>300 Anthrazit |
| Photographer | Bob O'Connor                                                                           |

Custom acoustic tiles create graphic acoustic absorption in the children's bedroom of this modern residence in the South End of Boston. Custom Triangle 60 Block tiles are arranged in a custom pattern that gradates from dark to light with bits of 116 Orange and 274 Senf interspersed. The modular, acoustic tiles provide needed sound absorption on the wall shared with the living room of a young (and sometimes a little boisterous) family allowing naps to take place at the same time as Sesame Street.