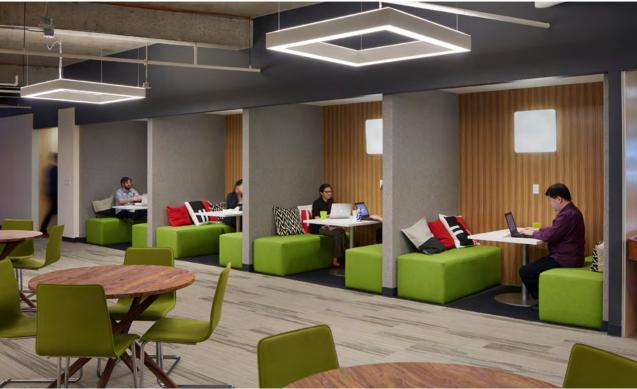

Bold colors and simple geometries are prominent at the new 53,000 square foot offices of SquareTrade, an extended warranty service provider for smart phones and electronics. The monochromatic color scheme at the circulation spaces contrasts adjacent rooms, where bright hues differentiate the various office functions. The room interiors feature nine colors of 100% Wool Design Felt wallcovering creating striking pops of color through glazing and doorways. Elsewhere, the 'central hive' features large booths with the acoustic finish of 100% Wool Design Felt in a soft, natural grey to facilitate private work as well as impromptu meetings.