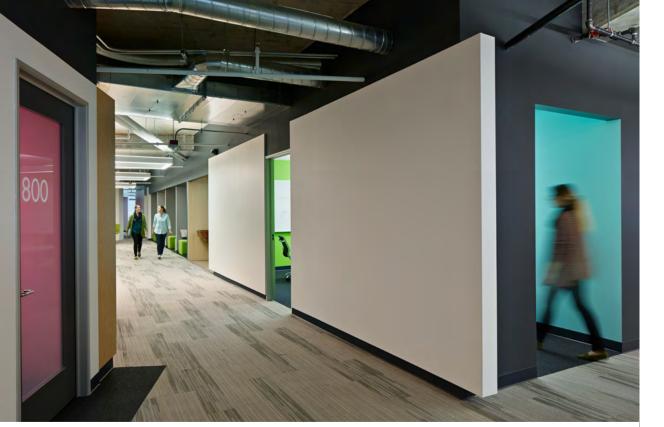

Bold colors and simple geometries are prominent at the new 53,000 square foot offices of SquareTrade, an extended warranty service provider for smart phones and electronics. The monochromatic color scheme at the circulation spaces contrasts adjacent rooms, where bright hues differentiate the various office functions. The room interiors feature nine colors of 100% Wool Design Felt wallcovering creating striking pops of color through glazing and doorways. Elsewhere, the 'central hive' features large booths with the acoustic finish of 100% Wool Design Felt in a soft, natural grey to facilitate private work as well as impromptu meetings.