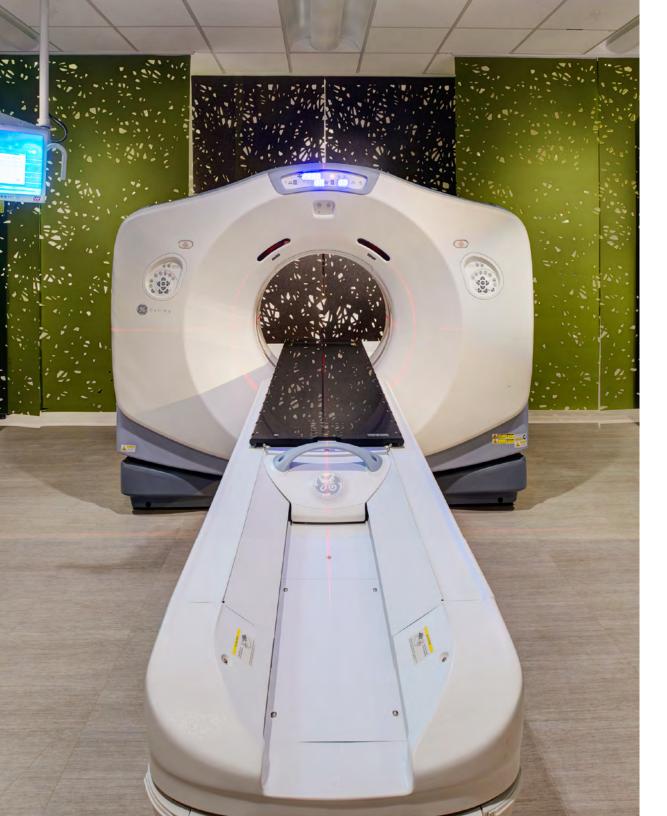

At the 65,000 square-foot comprehensive outpatient cancer treatment center in Greenville, South Carolina, McMilian Pazdan Smith's design incorporates natural and durable finishes including wood, stone, glass and concrete to connect the inside to the outside. To foster an empowering and comfortable experience for patients and their families, these natural elements soften an environment filled with cutting edge (and sometimes loud) medical technology. Line 2 Hanging Panels in natural grey and soft green are installed directly adjacent to a CT scanner in the training simulation area and have the added benefit of acoustic dampening. These panels, which seem to surround the patient with nature, are fixed in place on a single-channel Hanging Panel Track System.