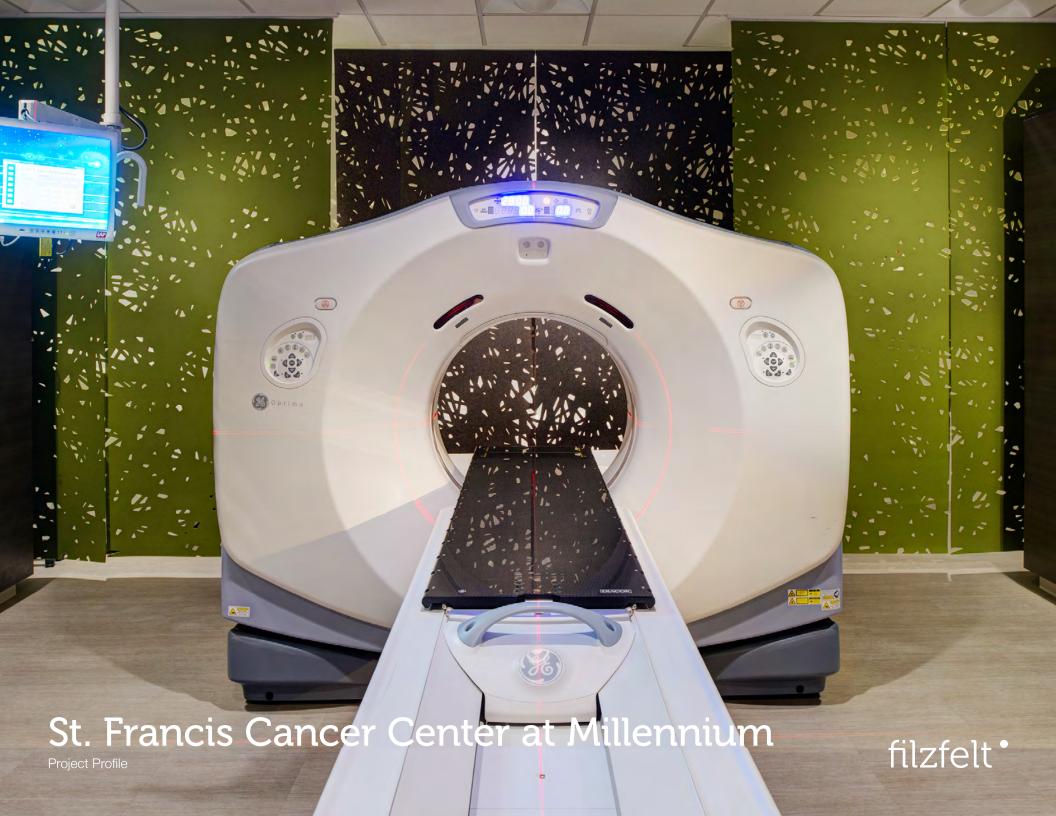

## St. Francis Cancer Center at Millennium

Specifier McMillian Pazdan Smith

Location Greenville SC

**Products** 

Line 2 Hanging Panels + Hanging Panel Track System

**Felt Colors** 200 Natur + 384 Lind

Brian Dressler Photographer

At the 65,000 square-foot comprehensive outpatient cancer treatment center in Greenville, South Carolina, McMilian Pazdan Smith's design incorporates natural and durable finishes including wood, stone, glass and concrete to connect the inside to the outside. To foster an empowering and comfortable experience for patients and their families, these natural elements soften an environment filled with cutting edge (and sometimes loud) medical technology. Line 2 Hanging Panels in natural grey and soft green are installed directly adjacent to a CT scanner in the training simulation area and have the added benefit of acoustic dampening. These panels, which seem to surround the patient with nature, are fixed in place on a single-channel Hanging Panel Track System.