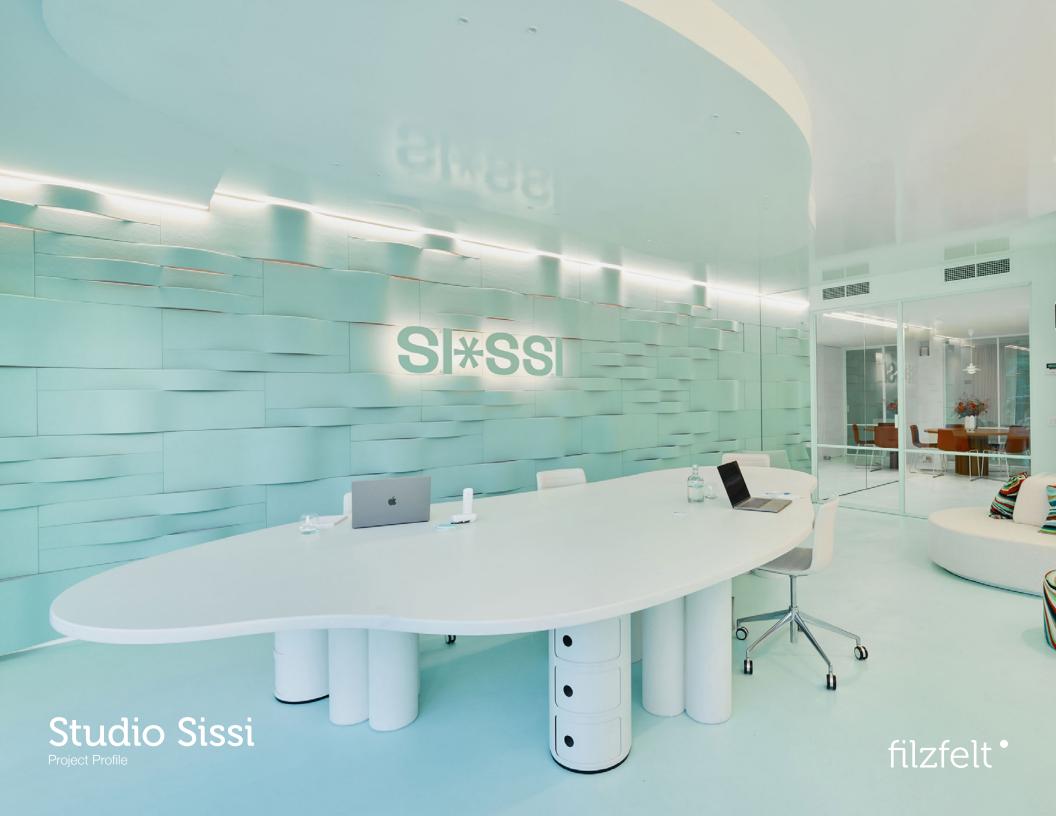

## Studio Sissi

| Specifier    | Studio Sissi                  |
|--------------|-------------------------------|
| Location     | Ghent, Belgium                |
| Product      | Arc                           |
| Felt Colors  | 575 Salbei                    |
| Photographer | Charlotte Lauwers Photography |

Studio Sissi is an advertising agency that works with clients to tell their unique stories through bold and eye-catching graphics, logos, and motion design, lifting their brands up to stand out and captivate new audiences.

For their headquarters in Belgium, Arc ripples across a statement wall in an open, shared workspace. The wall features Studio Sissi's signature color in 575 Salbei and greets guests and clients with a playful atmosphere that encourages creativity and collaboration. Custom-designed to feature the company's logo, Arc makes a fun statement while helping to soften the sound where the team comes together to collaborate on projects.