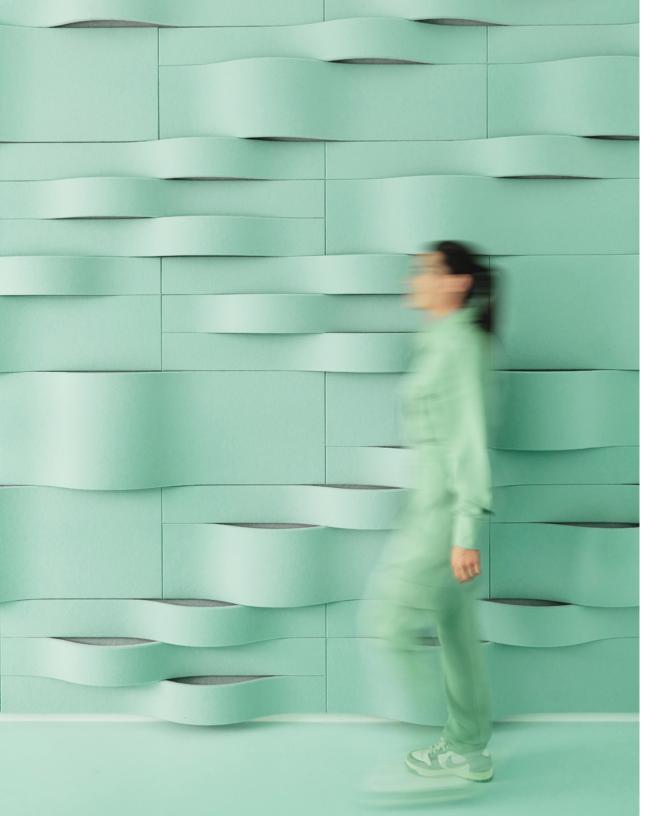

For their headquarters in Belgium, Arc ripples across a statement wall in an open, shared workspace. The wall features Studio Sissi's signature color in 575 Salbei and greets guests and clients with a playful atmosphere that encourages creativity and collaboration. Custom-designed to feature the company's logo, Arc makes a fun statement while helping to soften the sound where the team comes together to collaborate on projects.