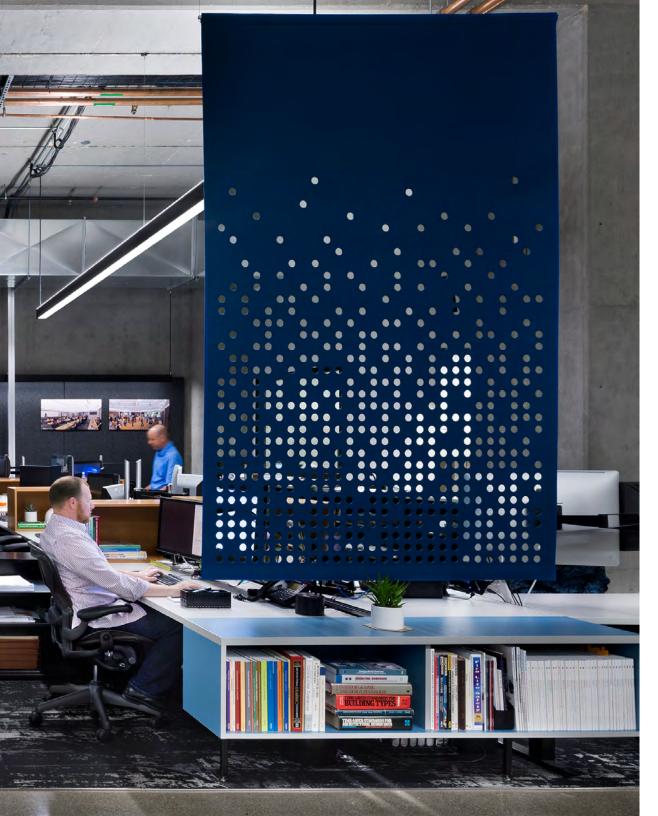

## **TLCD** Architecture

| Specifier    | TLCD Architecture     |
|--------------|-----------------------|
| Location     | Santa Rosa CA         |
| Product      | Matrix Hanging Panels |
| Felt Color   | 308 Petrol            |
| Photographer | David Wakely          |

At the offices of TLCD Architecture, the client and the designer are one in the same. Matrix Hanging Panels in a distinctive blue hue introduce a screening and sound absorbing element at the end of the open workstations at their new offices located in the Sonoma Valley of California. These playful panels create a modest amount of privacy and all-natural texture in thick 100% Wool Design Felt.