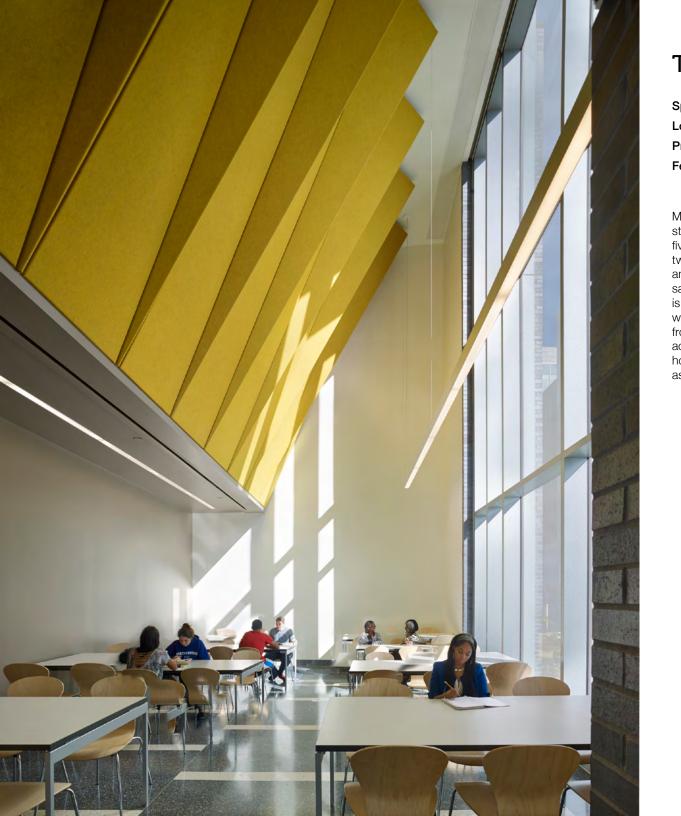

## **Temple University**

| Specifier   | MGA Partners                                               |
|-------------|------------------------------------------------------------|
| Location    | Philadelphia PA                                            |
| Product     | 3mm Wool Design Felt                                       |
| Felt Colors | 105 Rost, 274 Senf, 713 Kiwi,<br>Custom 308 Petrol Melange |

Morgan Hall, designed by MGA Partners, houses 1,275 students in a three-building complex of single, four-bed, and five-bed suites arranged in 'neighborhoods' supported by two-story glassy lounges. 5mm Wool Design Felt adds interest and color to these public areas as wall covering. 105 Rost adds saturated color in the television lounges and elsewhere 274 Senf is adhered to a metal framework to create a three-dimensional wall treatment. These colors of pure wool felt can be viewed from the exterior courtyard and create a striking pattern across the twenty-four story high rise. Melange colorways and horizontal seaming were implemented to allay soiling concerns associated with student use.