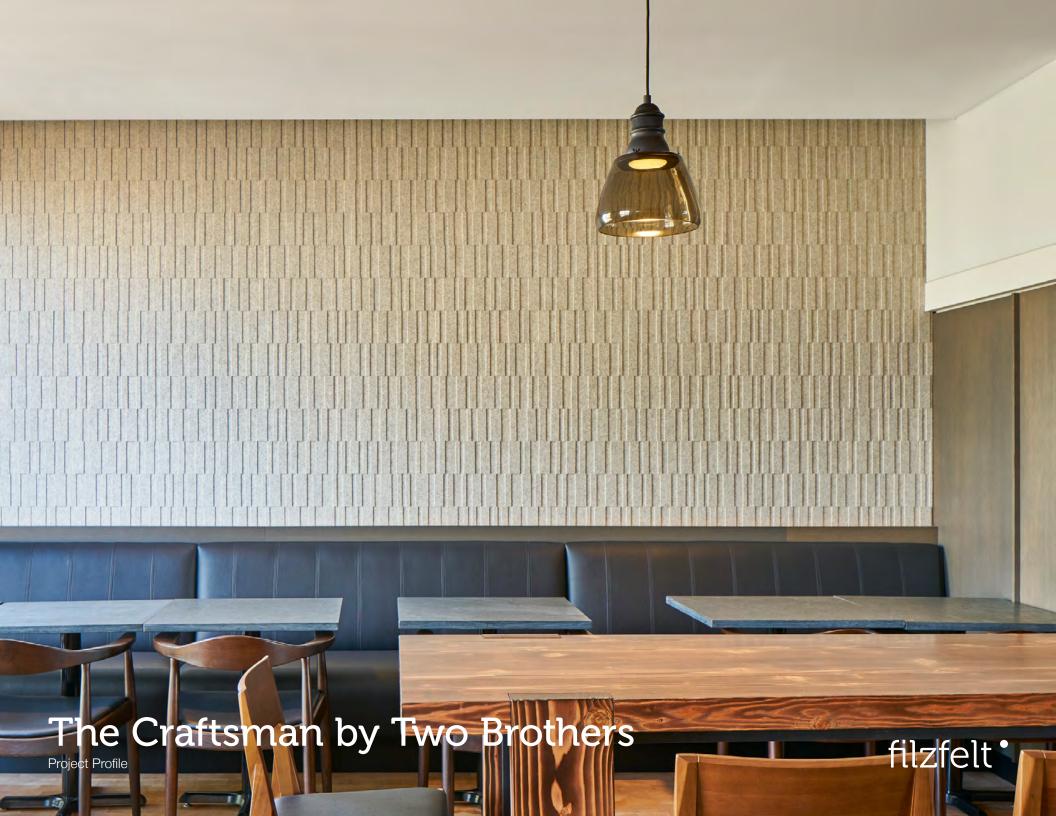

## The Craftsman by Two Brothers

| Specifier  | Elements Architectural Group |
|------------|------------------------------|
| Location   | Naperville IL                |
| Product    | Index Dimensional            |
| Felt Color | 160 Beige                    |

In a modern tavern by the Two Brothers Brewing Company, Elements Architectural Group crafts a rustic but contemporary space to compliment the farm-to-table fare. A minimal palette of reclaimed Douglas fir, blackened steel, exposed brick, and (of course, our favorite) undyed wool felt wallcovering evokes an earnestness and natural warmth in the LEED© Gold space. Index Dimensional wallcovering features varied thicknesses of wool felt to create a juxtaposition of soft, natural texture and crisp linearity.