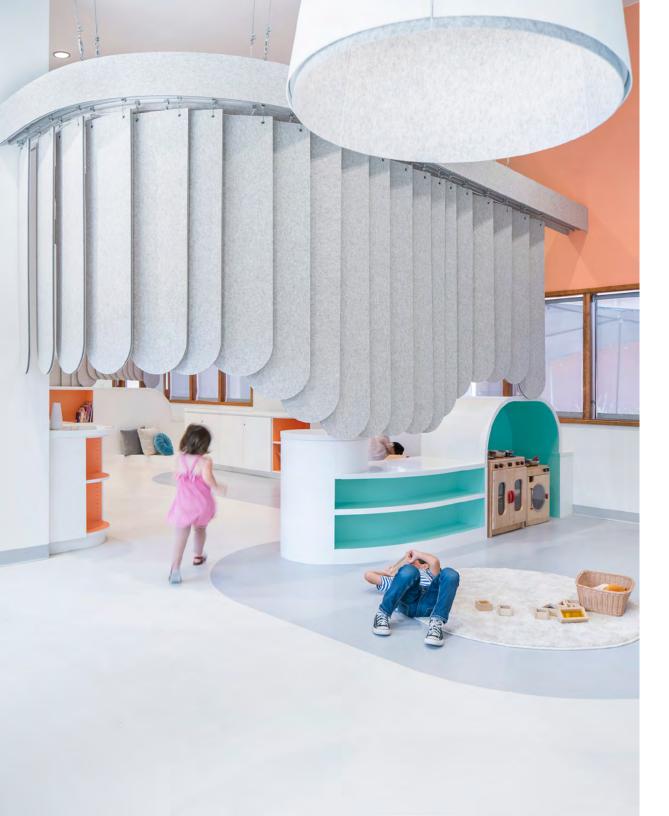

## The Nest School

Specifier Perkins&Will

**Location** Los Angeles CA

**Products** Custom Valances + Custom Hanging Panels

Felt Color 150 Weiß

Substrate Color 02 Medium Grey

Photographer Here And Now Agency

The Nest School by Perkins&Will is an early childhood education center designed pro bono and created for low-income families with parents currently looking for job placement, returning to work, or experiencing homelessness. But this state-of-the-art school proves that a small budget can deliver big design solutions. A custom screening system that closes when little ones need some down time is created with custom 3mm Wool Design Felt + Akustika valances and moveable fins. This custom screen creates visual privacy and softens sound in a room where inside voices may not be in abundance. And the installation creates an impactful design element that makes it clear that play is always the rule of the day.