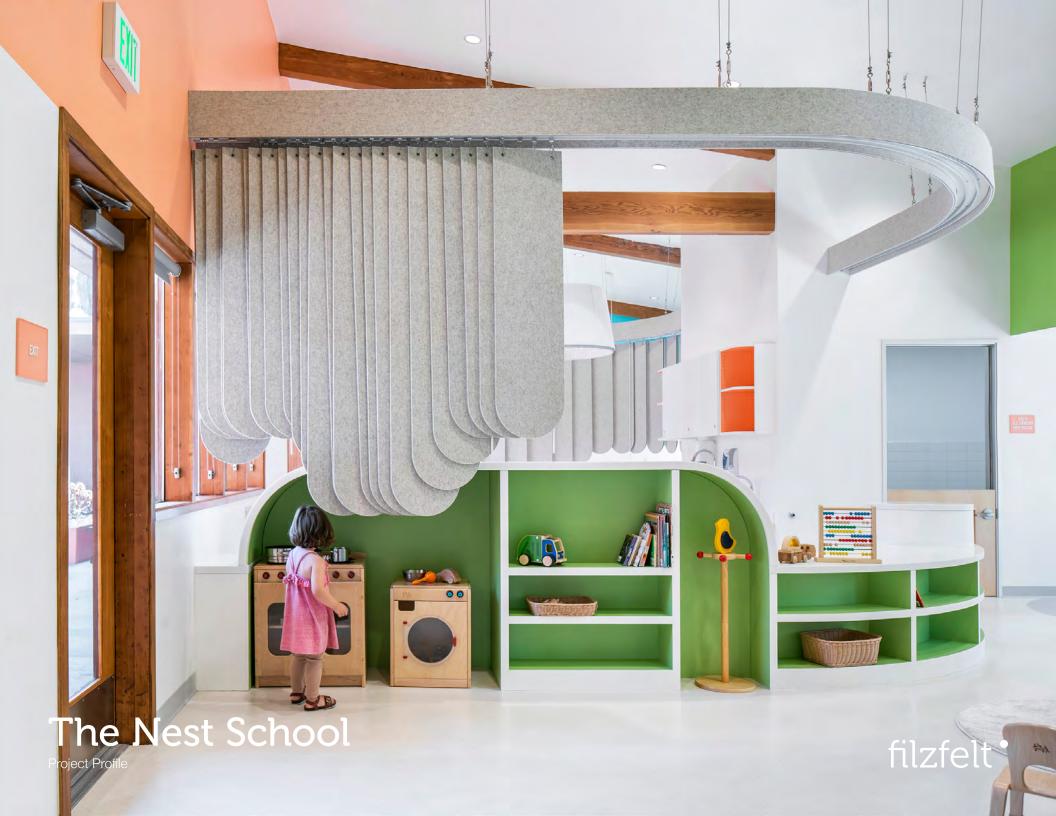

## The Nest School

Specifier Perkins&Will

**Location** Los Angeles CA

**Products** Custom Valances + Custom Hanging Panels

Felt Color 150 Weiß

Substrate Color 02 Medium Grey

Photographer Here And Now Agency

The Nest School by Perkins&Will is an early childhood education center designed pro bono and created for low-income families with parents currently looking for job placement, returning to work, or experiencing homelessness. But this state-of-the-art school proves that a small budget can deliver big design solutions. A custom screening system that closes when little ones need some down time is created with custom 3mm Wool Design Felt + Akustika valances and moveable fins. This custom screen creates visual privacy and softens sound in a room where inside voices may not be in abundance. And the installation creates an impactful design element that makes it clear that play is always the rule of the day.