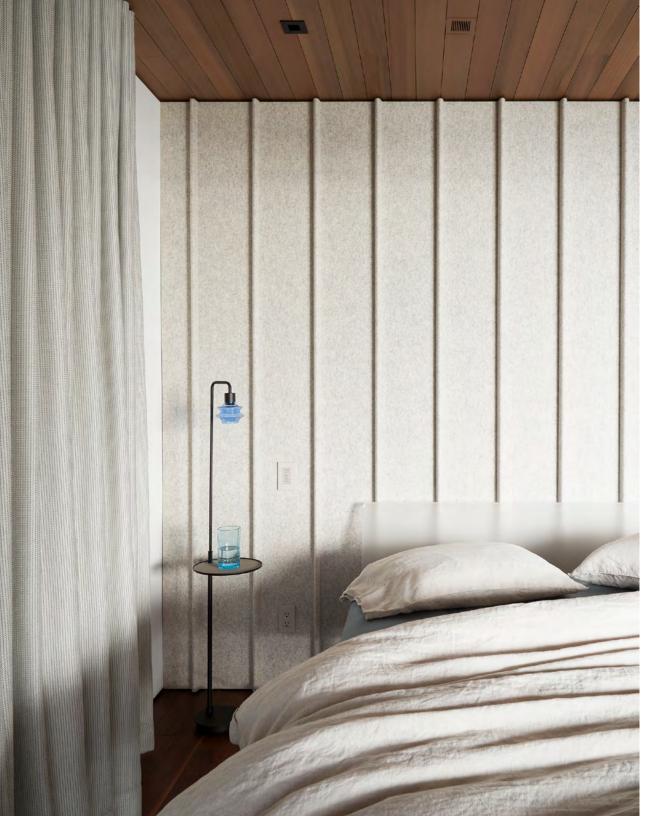

## The Perch House

**Specifier** Chadbourne + Doss Architects

LocationSeattle WAProductARO Plank 4Felt Color150 WeißPhotographerKevin Scott

The owner of The Perch House requested a home inspired by the forest, sea, and skies of the Salish Sea. Located on an urban corner of Seattle's Queen Anne Hill, the 5,500 square foot home opens to expensive views of the sea and mountains. While competing with the natural splendor just outside may be tough, ARO Plank 4 in a soothing, all-natural wool creates an impactful but tranquil backdrop in the primary bedroom. This sound-soaking wall system provides an NRC of 0.65 to keep the room as serene as its surroundings.