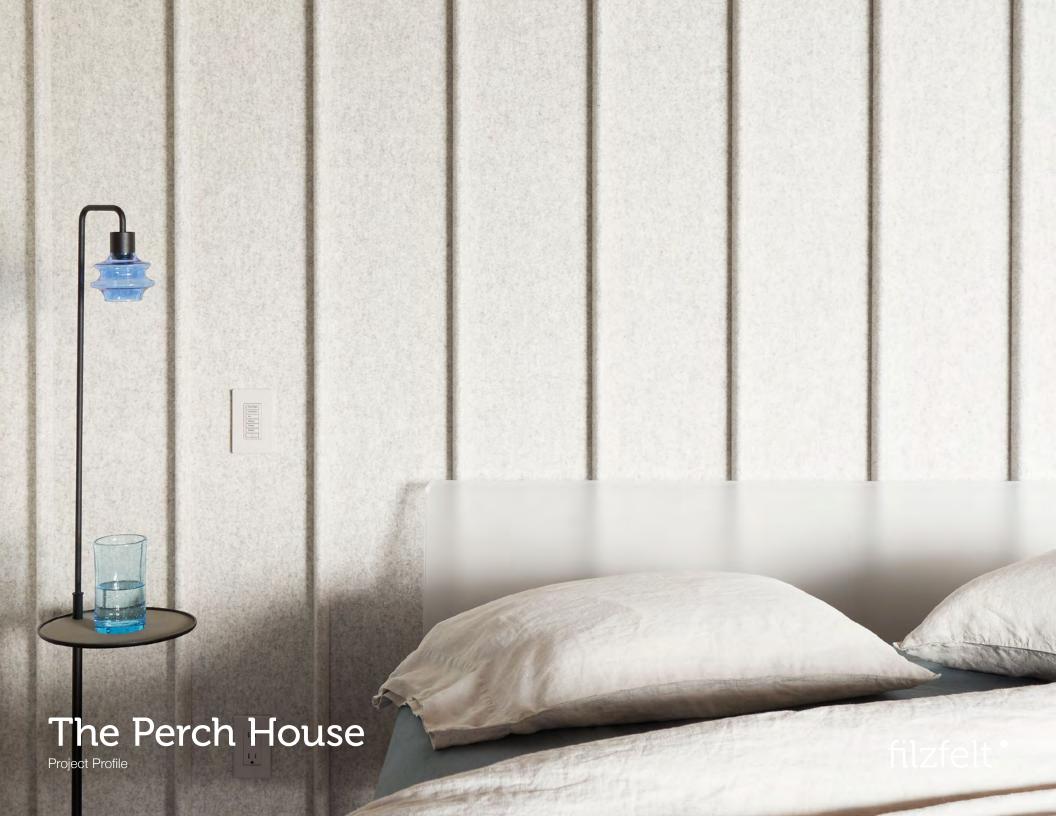

## The Perch House

**Specifier** Chadbourne + Doss Architects

LocationSeattle WAProductARO Plank 4Felt Color150 WeißPhotographerKevin Scott

The owner of The Perch House requested a home inspired by the forest, sea, and skies of the Salish Sea. Located on an urban corner of Seattle's Queen Anne Hill, the 5,500 square foot home opens to expensive views of the sea and mountains. While competing with the natural splendor just outside may be tough, ARO Plank 4 in a soothing, all-natural wool creates an impactful but tranquil backdrop in the primary bedroom. This sound-soaking wall system provides an NRC of 0.65 to keep the room as serene as its surroundings.