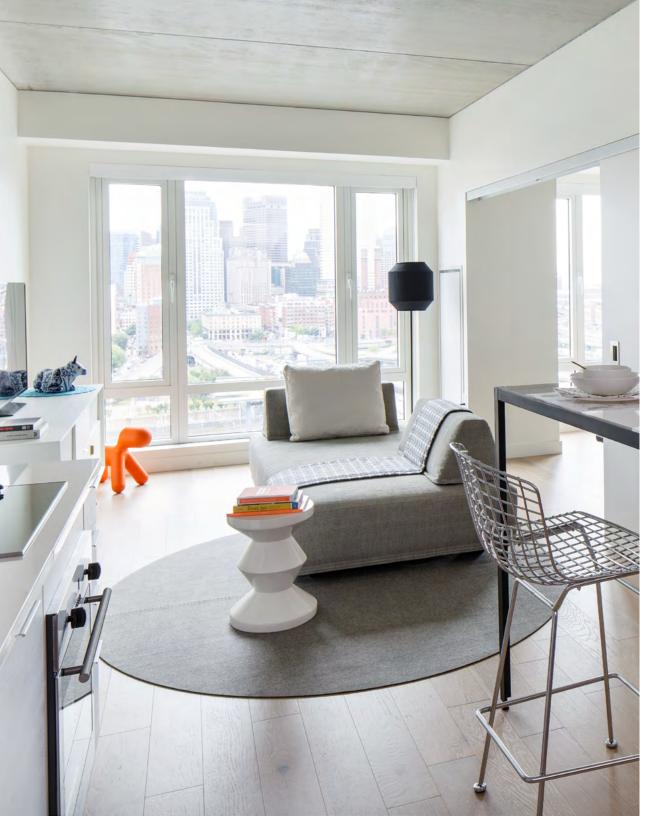

## **Troy Residence**

**Specifier** over,under

**Location** Boston MA

**Product** Circle Floor Mat

Felt Color 200 Natur

Photographer Bob O'Connor

At Troy Boston, a new apartment building in Boston's South End, over,under was commissioned to design a model unit in collaboration with a local furniture store, Lekker. The small size of the unit necessitated that furnishings and elements be flexible. The space is orchestrated around a trio of low surfaces (bed, couch, table) that sponsor multiple uses. Furniture and accessories in a chromatic spectrum of greys work in tandem with the exposed concrete ceiling and light finishes throughout the unit. A Circle Floor Mat in 200 Natur ties into the neutral color scheme and the circling artwork while providing a cozy landing pad that welcomes residents home. Situating a round rug in the room makes even a diminutive space feel expansive.