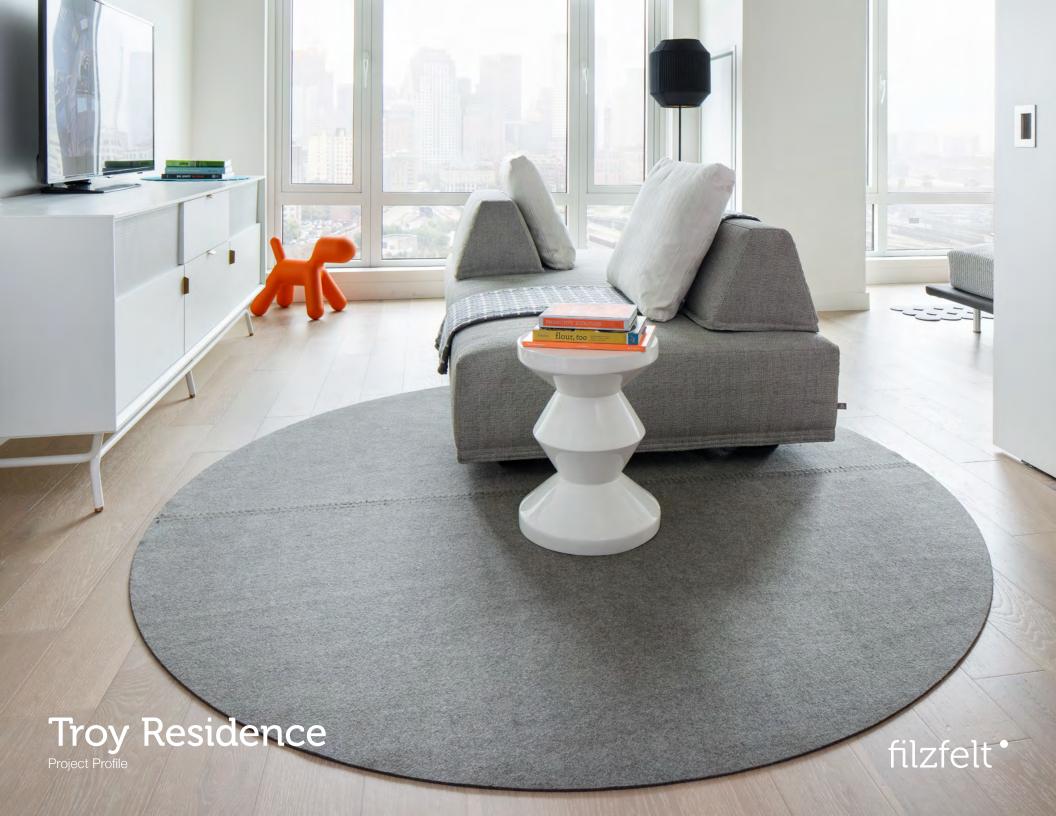

## **Troy Residence**

**Specifier** over,under

**Location** Boston MA

**Product** Circle Floor Mat

Felt Color 200 Natur

Photographer Bob O'Connor

At Troy Boston, a new apartment building in Boston's South End, over,under was commissioned to design a model unit in collaboration with a local furniture store, Lekker. The small size of the unit necessitated that furnishings and elements be flexible. The space is orchestrated around a trio of low surfaces (bed, couch, table) that sponsor multiple uses. Furniture and accessories in a chromatic spectrum of greys work in tandem with the exposed concrete ceiling and light finishes throughout the unit. A Circle Floor Mat in 200 Natur ties into the neutral color scheme and the circling artwork while providing a cozy landing pad that welcomes residents home. Situating a round rug in the room makes even a diminutive space feel expansive.