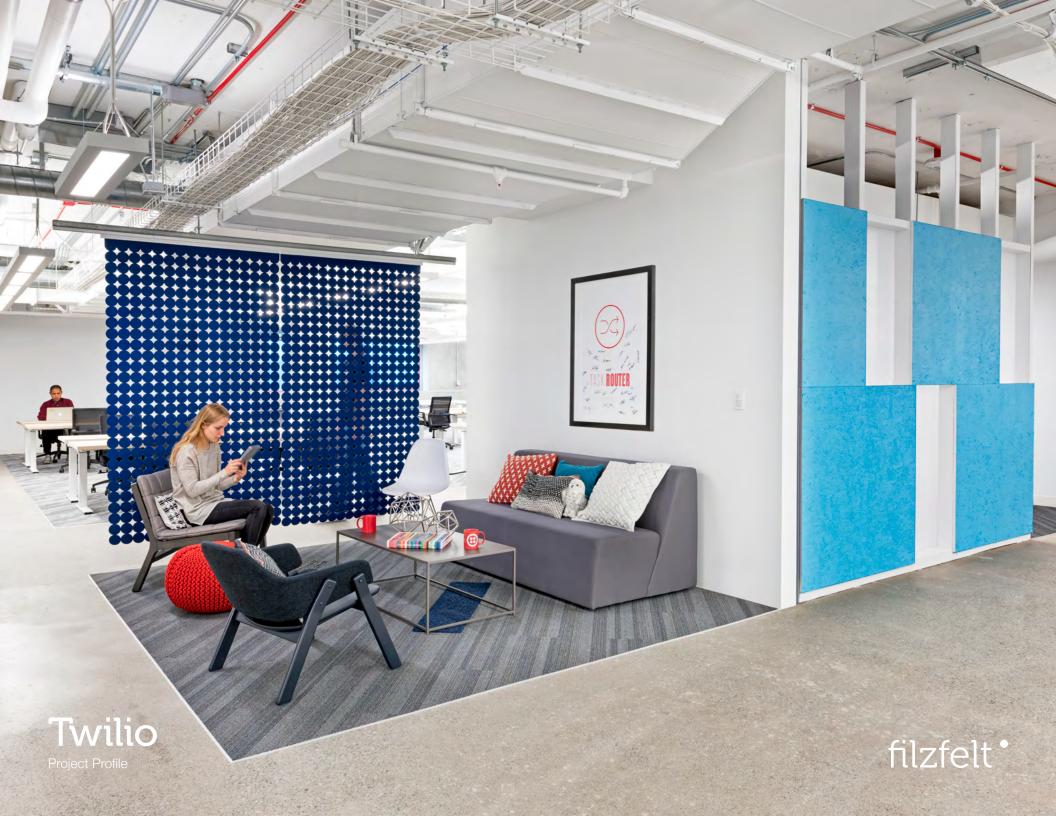

## Twilio

| Specifier    | Blitz Architecture + Interiors                          |
|--------------|---------------------------------------------------------|
| Location     | San Francisco CA                                        |
| Products     | Polka 90 Hanging Panels +<br>Hanging Panel Track System |
| Felt Color   | 540 Ozean                                               |
| Photographer | Jasper Sanidad                                          |

At the rapidly growing offices of Twilio, a publicly traded cloud communications company, Blitz Architecture + Interiors applied a subtraction concept of removing materials, such as drywall, and replacing them with unconventional materials such as polycarbonate plastic and felt in Twilio's brand colors. The low cost solution of using other materials including 100% wool Hanging Panels to replace typical partitioning has the added benefit of adding acoustic absorption throughout the office while minimizing the need for additional construction. And the Hanging Panels added a design element with the strong circle patterning of Polka 90 Hanging Panels.