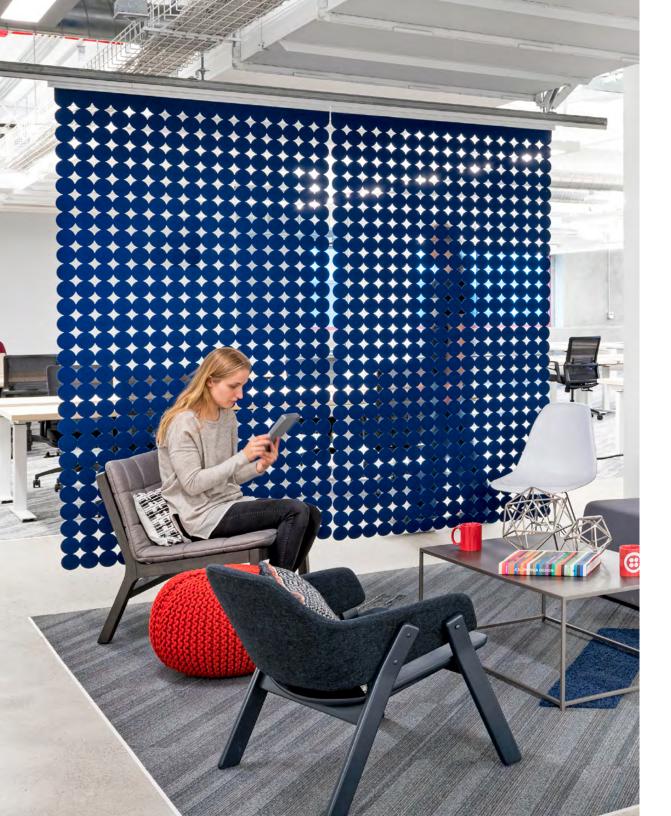

## Twilio

| Specifier    | Blitz Architecture + Interiors                          |
|--------------|---------------------------------------------------------|
| Location     | San Francisco CA                                        |
| Products     | Polka 90 Hanging Panels +<br>Hanging Panel Track System |
| Felt Color   | 540 Ozean                                               |
| Photographer | Jasper Sanidad                                          |

At the rapidly growing offices of Twilio, a publicly traded cloud communications company, Blitz Architecture + Interiors applied a subtraction concept of removing materials, such as drywall, and replacing them with unconventional materials such as polycarbonate plastic and felt in Twilio's brand colors. The low cost solution of using other materials including 100% wool Hanging Panels to replace typical partitioning has the added benefit of adding acoustic absorption throughout the office while minimizing the need for additional construction. And the Hanging Panels added a design element with the strong circle patterning of Polka 90 Hanging Panels.