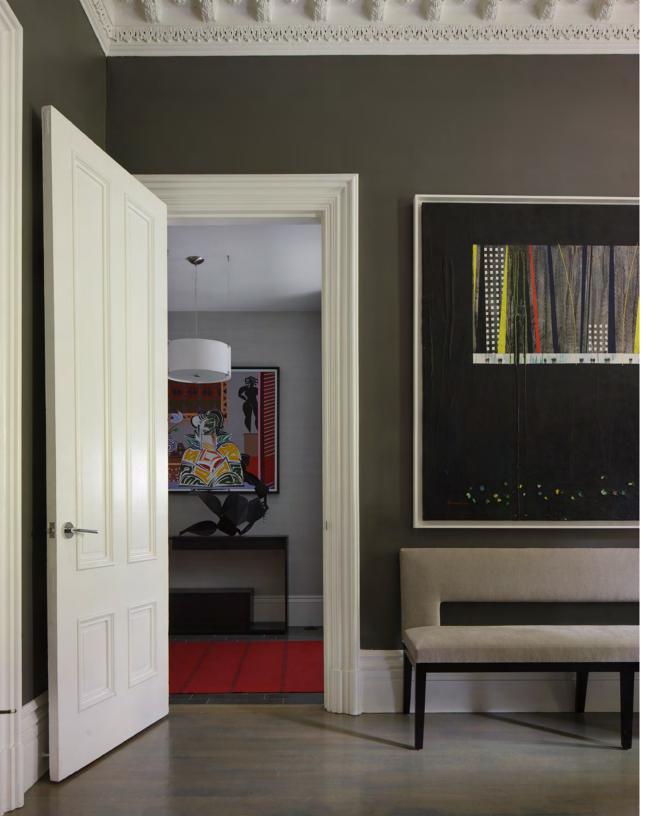

## **Union Park Townhouse**

Specifier Hacin + Associates

**Location** Boston MA

Products Custom Floor Coverings
Felt Colors 102 Kirsche + 150 Weiß

Photographer Michael Stavaridis

Custom floor coverings were CNC cut and hand-stitched for this residence that occupies three floors of a historic South End row house in Boston. The designer brightened up a long hallway with a CNC cut felt floor runner that features a pattern of repeating squares down one side of its length in 150 Weiß. In other areas, brightly colored floor coverings in 102 Kirsche feature hand-stitched details. The owner's extensive art collection inspired the bold colors and playful patterns within the space while keeping a sophisticated simplicity to showcase the historic details of the residence.