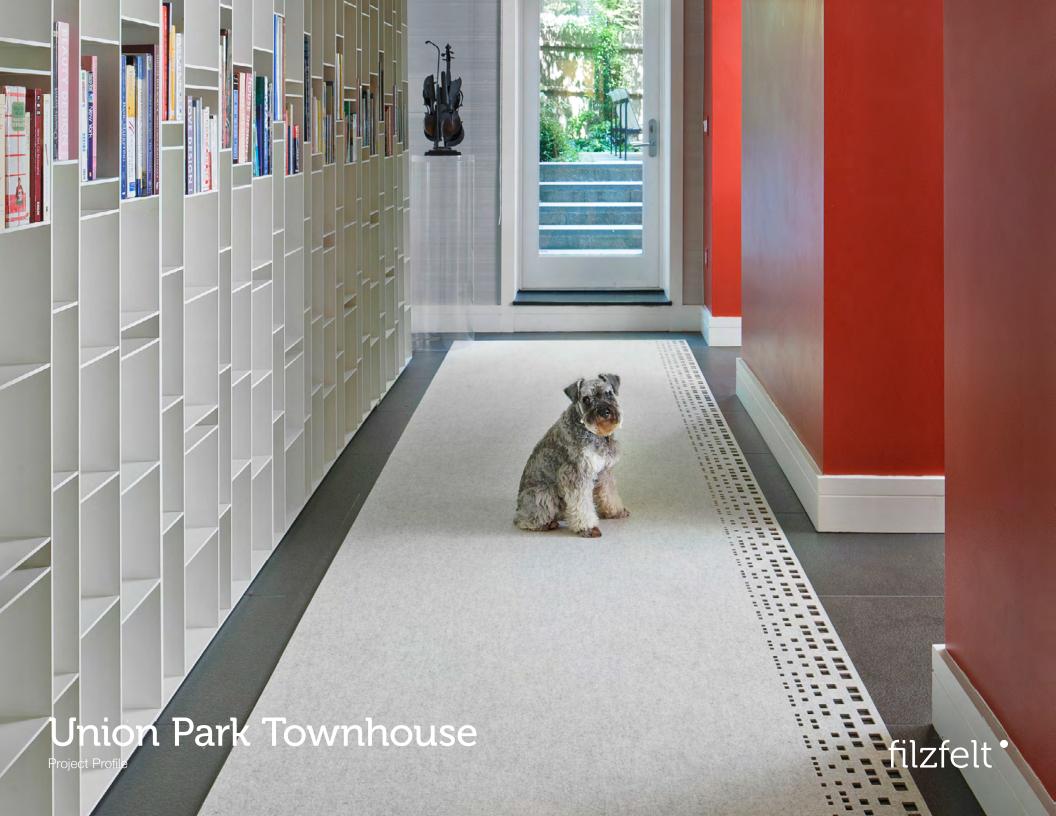

## **Union Park Townhouse**

Specifier Hacin + Associates

**Location** Boston MA

Products Custom Floor Coverings
Felt Colors 102 Kirsche + 150 Weiß

Photographer Michael Stavaridis

Custom floor coverings were CNC cut and hand-stitched for this residence that occupies three floors of a historic South End row house in Boston. The designer brightened up a long hallway with a CNC cut felt floor runner that features a pattern of repeating squares down one side of its length in 150 Weiß. In other areas, brightly colored floor coverings in 102 Kirsche feature hand-stitched details. The owner's extensive art collection inspired the bold colors and playful patterns within the space while keeping a sophisticated simplicity to showcase the historic details of the residence.