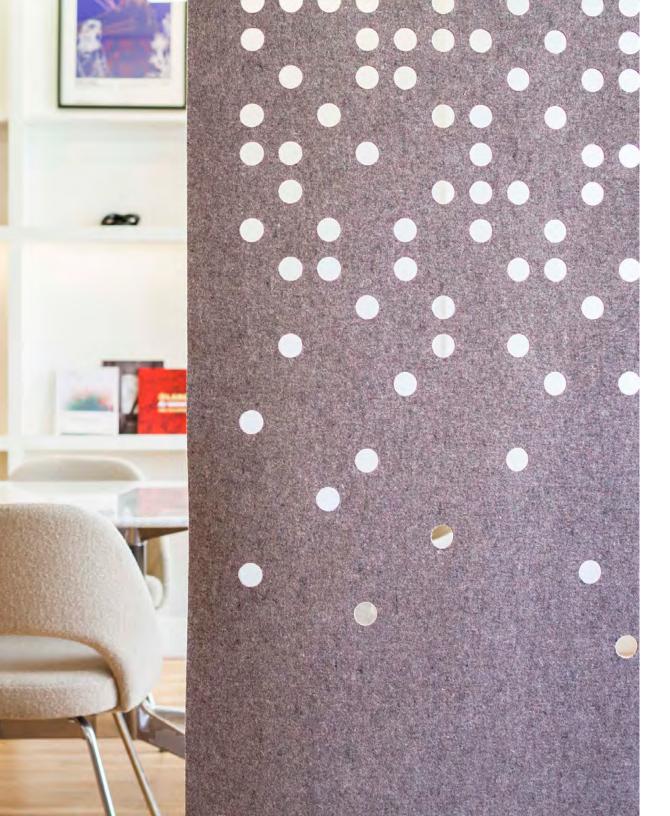

## Via Art Fund

| Specifier    | Anmahian Winton Architects                            |
|--------------|-------------------------------------------------------|
| Location     | Boston MA                                             |
| Products     | Matrix Hanging Panels +<br>Hanging Panel Track System |
| Felt Color   | 200 Natur                                             |
| Photographer | Jane Messinger                                        |

Via Art Fund is a non-profit that supports innovative artistic endeavors in various forms, from the production of new work for exhibition and institutional acquisition, educational programs, publications, and scholarly journals. For its headquarters in Boston, Massachusetts, Anmahian Winton Architects reinforces their identity as a sophisticated arts organization with a minimal palette of sleek, natural, and textural materials in the small-scale office space. Matrix Hanging Panels are cut from 100% natural undyed wool felt and installed on FilzFelt's Hanging Panel Track System. The refined yet playfully patterned panels add softness, dramatic patterning, and much needed flexibility in the space.