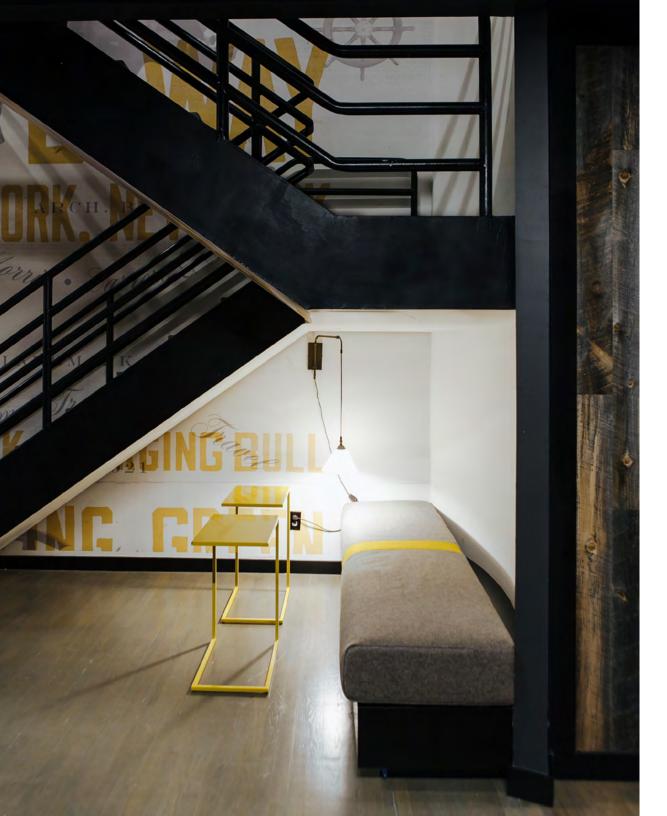

## WeWork Charging Bull

Client WeWork

New York NY Location

**Products** 

3mm Wool Design Felt, Akustika 25 Suspended, Akustika 25 Wall

170 Asche, 200 Natur, 242 Pink, 274 Senf **Felt Colors** 

New York-based WeWork provides a coworking workplace for start-ups and small businesses with flexible, amenity-ridden space. Their design aesthetic leans towards the creativeminded and includes shared conference rooms, comfy lounges, and even arcades. At WeWork Charging Bull located in Lower Manhattan, Wool Design Felt is used throughout to provide vibrant color, natural texture, and sound absorbing properties. In the arcade, Akustika 25 Suspended in 242 Pink and 423 Hellgrau hangs above the games and complements Akustika 25 Wall at the walls to mitigate even the most boisterous games (or players). Elsewhere in the space, 3mm Wool Design Felt is applied to acoustical ceiling tiles in the conference rooms to create playful yet beneficial ceiling panels. And at a flexible work area tucked beneath the stair, 3mm Wool Design Felt in 200 Natur and 274 Senf is upholstered into soft bench seating.