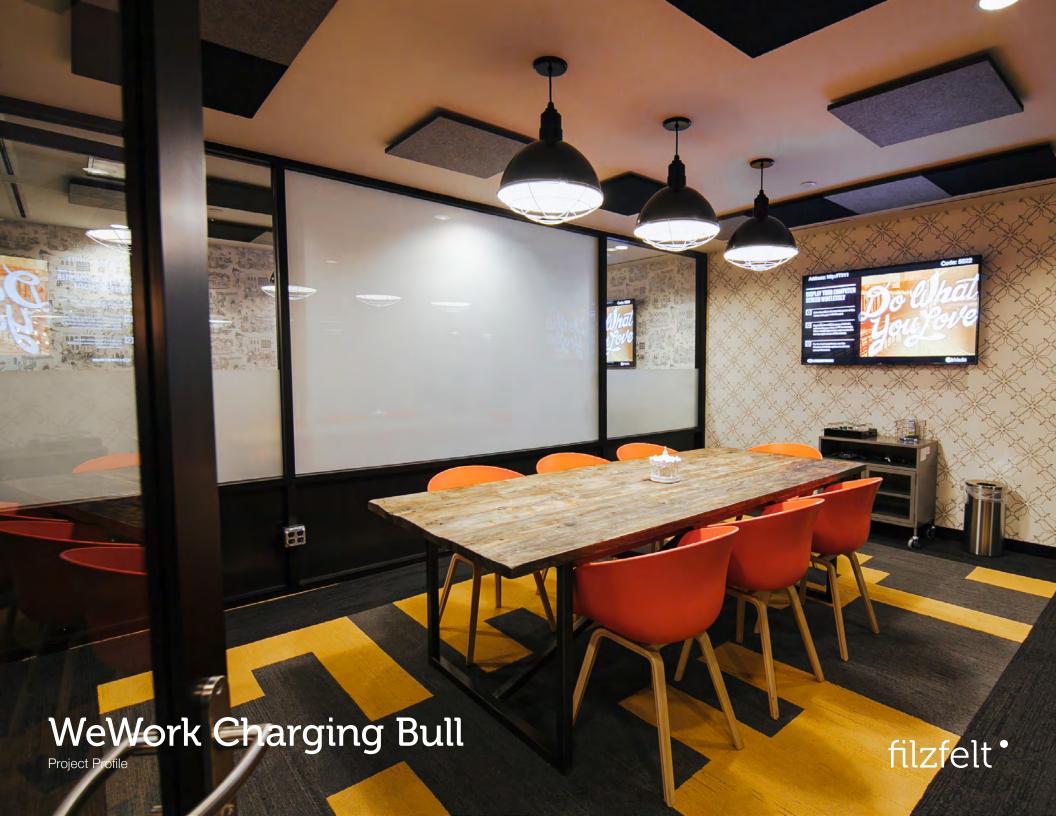

## WeWork Charging Bull

Client WeWork

New York NY Location

**Products** 

3mm Wool Design Felt, Akustika 25 Suspended, Akustika 25 Wall

170 Asche, 200 Natur, 242 Pink, 274 Senf **Felt Colors** 

New York-based WeWork provides a coworking workplace for start-ups and small businesses with flexible, amenity-ridden space. Their design aesthetic leans towards the creativeminded and includes shared conference rooms, comfy lounges, and even arcades. At WeWork Charging Bull located in Lower Manhattan, Wool Design Felt is used throughout to provide vibrant color, natural texture, and sound absorbing properties. In the arcade, Akustika 25 Suspended in 242 Pink and 423 Hellgrau hangs above the games and complements Akustika 25 Wall at the walls to mitigate even the most boisterous games (or players). Elsewhere in the space, 3mm Wool Design Felt is applied to acoustical ceiling tiles in the conference rooms to create playful yet beneficial ceiling panels. And at a flexible work area tucked beneath the stair, 3mm Wool Design Felt in 200 Natur and 274 Senf is upholstered into soft bench seating.