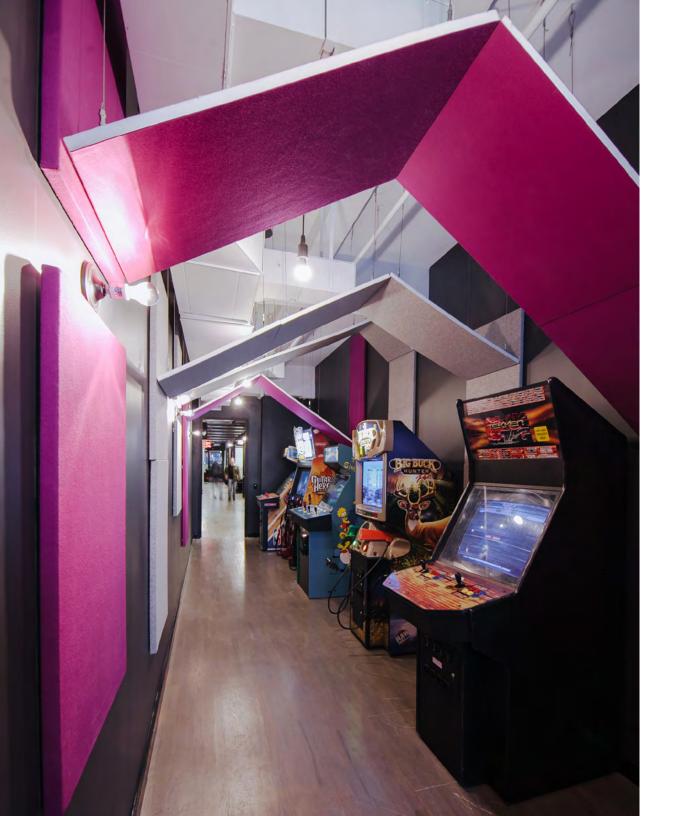

## WeWork Charging Bull

Client WeWork

New York NY Location

**Products** 

3mm Wool Design Felt, Akustika 25 Suspended, Akustika 25 Wall

170 Asche, 200 Natur, 242 Pink, 274 Senf **Felt Colors** 

New York-based WeWork provides a coworking workplace for start-ups and small businesses with flexible, amenity-ridden space. Their design aesthetic leans towards the creativeminded and includes shared conference rooms, comfy lounges, and even arcades. At WeWork Charging Bull located in Lower Manhattan, Wool Design Felt is used throughout to provide vibrant color, natural texture, and sound absorbing properties. In the arcade, Akustika 25 Suspended in 242 Pink and 423 Hellgrau hangs above the games and complements Akustika 25 Wall at the walls to mitigate even the most boisterous games (or players). Elsewhere in the space, 3mm Wool Design Felt is applied to acoustical ceiling tiles in the conference rooms to create playful yet beneficial ceiling panels. And at a flexible work area tucked beneath the stair, 3mm Wool Design Felt in 200 Natur and 274 Senf is upholstered into soft bench seating.