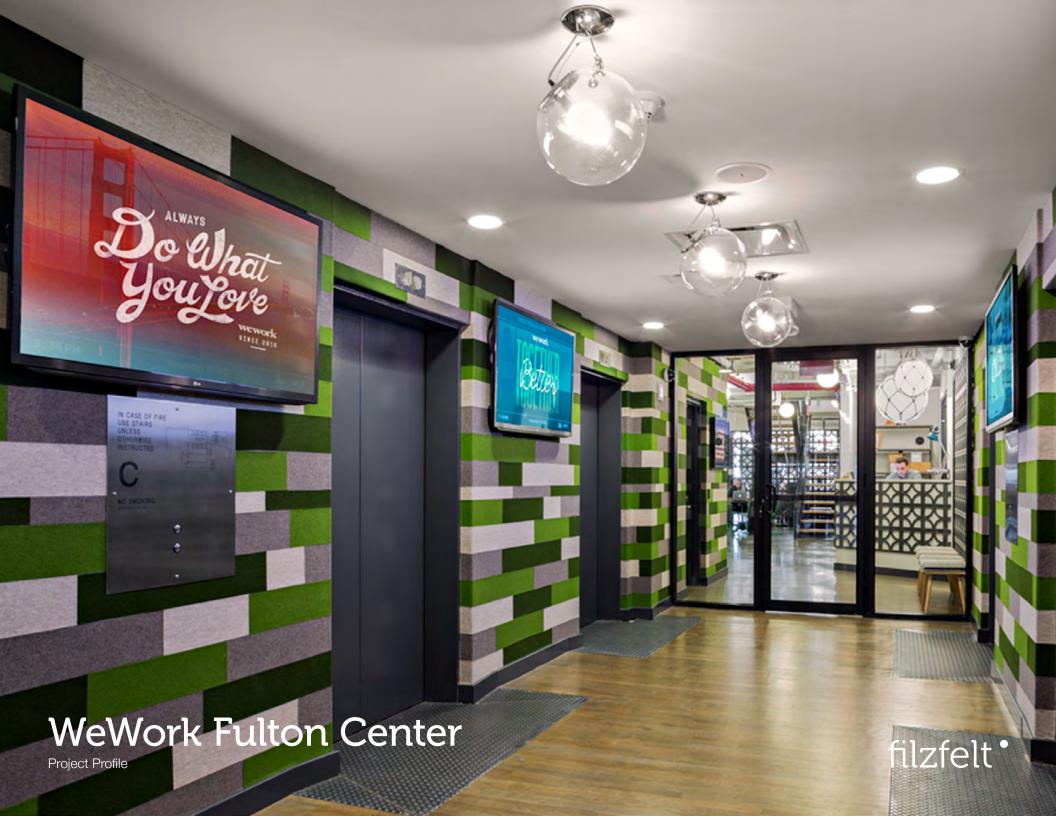

## **WeWork Fulton Center**

Client WeWork

Location New York NY

**Products** 3mm Wool Design Felt + Polka 120 Floor Mats

160 Beige, 170 Asche, 175 Graphit, 200 Natur, 713 Kiwi, 732 Farn **Felt Colors** 

At WeWork, it's all about the entrepreneur. WeWork has made its mission to provide cool, flexible boutique office space in Seattle, San Francisco, Los Angeles, Washington DC, Chicago, Boston, and New York City. For WeWork Fulton Center, located in the Financial District of Manhattan, the space is as eclectic in its finishes as in its use, offering a variety of workspaces including private offices, soft lounge, and informal meeting areas, and private phone/work rooms. 3mm Wool Design Felt is used throughout in shades of green and grey to provide a textural, colorful wall covering. And at the phone rooms, 3mm Design Felt in 732 Farn adds softness and sound absorption. Elsewhere Polka 120 Floor Mats in 170 Asche and 175 Graphit, create a little coziness in an informal lounge area.