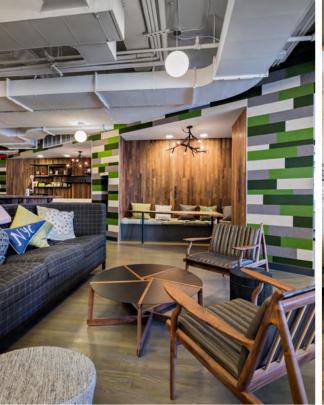

## **WeWork Fulton Center**

Client WeWork

Location New York NY

**Products** 3mm Wool Design Felt + Polka 120 Floor Mats

160 Beige, 170 Asche, 175 Graphit, 200 Natur, 713 Kiwi, 732 Farn **Felt Colors** 

At WeWork, it's all about the entrepreneur. WeWork has made its mission to provide cool, flexible boutique office space in Seattle, San Francisco, Los Angeles, Washington DC, Chicago, Boston, and New York City. For WeWork Fulton Center, located in the Financial District of Manhattan, the space is as eclectic in its finishes as in its use, offering a variety of workspaces including private offices, soft lounge, and informal meeting areas, and private phone/work rooms. 3mm Wool Design Felt is used throughout in shades of green and grey to provide a textural, colorful wall covering. And at the phone rooms, 3mm Design Felt in 732 Farn adds softness and sound absorption. Elsewhere Polka 120 Floor Mats in 170 Asche and 175 Graphit, create a little coziness in an informal lounge area.