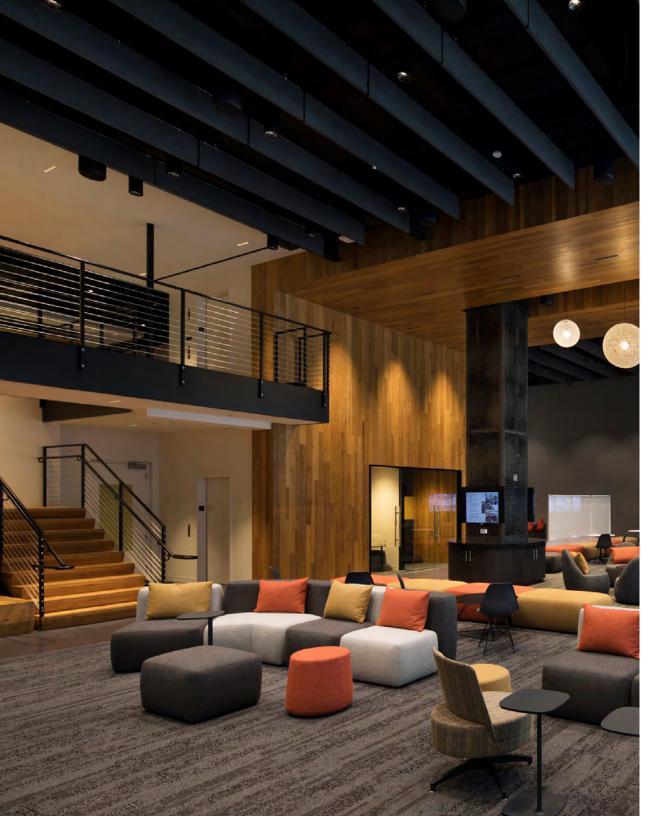

At the headquarters of Wells Fargo in San Francisco's financial district, a 6,000-square-foot shared workspace is used by bank employees during the day and available to nonprofits in the evening at no cost. Since the large space serves as circulation, lounge, and meeting space, some pretty hefty acoustic solutions were necessary to ensure that all these functions would play nice together. Akustika 25 Baffles in a dark natural grey extend across the ceiling to provide complete sound absorption with an NRC of 1.20 and integrated lighting is dotted between.