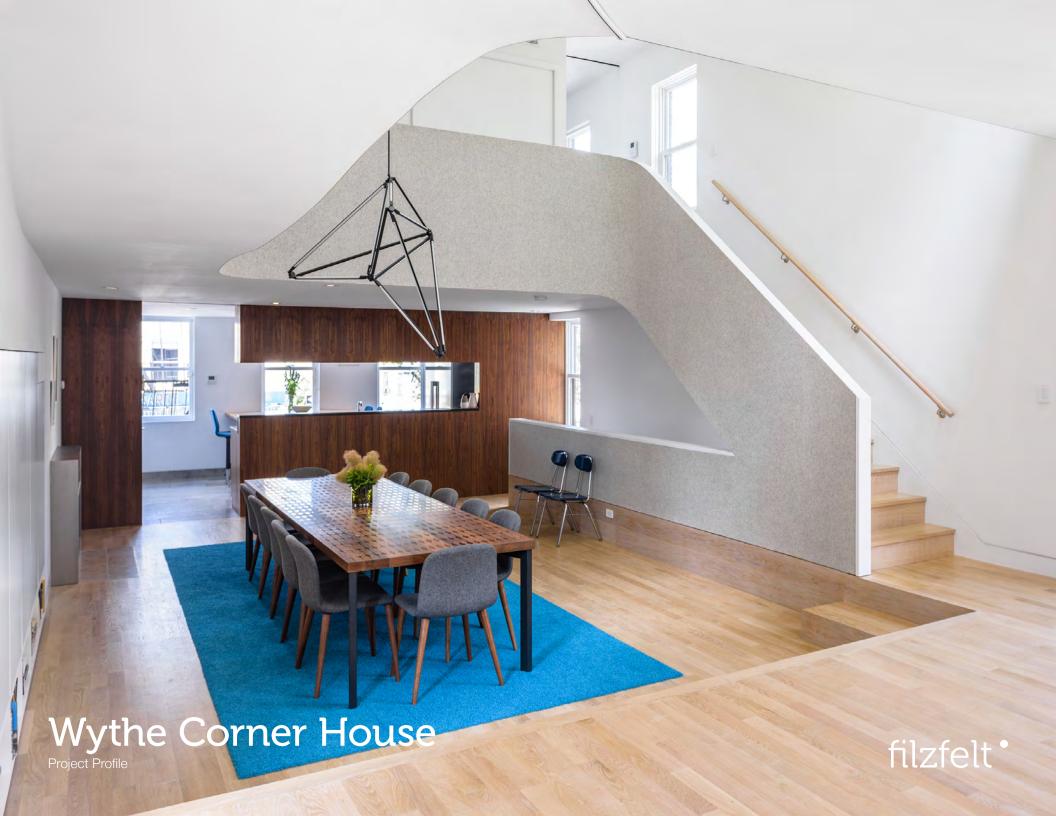

## Wythe Corner House

Specifier Young Projects
Location Brooklyn NY

Product 3mm Wool Design Felt

Felt Color 150 Weiß

Photographer Alan Tansey

On a corner lot in Williamsburg, Young Projects undertook a gut renovation and addition to an existing townhouse to maximize the residential space on the upper floors. The voluminous living space features a curvilinear stair covered in 3mm Wool Design Felt in 150 Weiß. The German word 'Weiß' translates to 'white'; however, this natural, undyed wool felt is a soft mix of white and grey sheep's wool to create depth and subtle texture that accents the white walls and colorful furnishings.