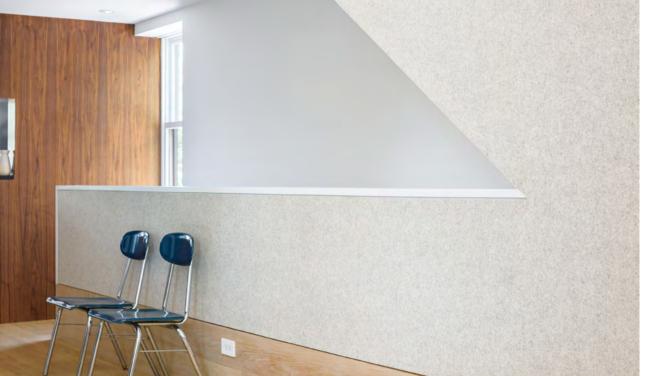

## Wythe Corner House

Specifier Young Projects
Location Brooklyn NY

Product 3mm Wool Design Felt

Felt Color 150 Weiß

Photographer Alan Tansey

On a corner lot in Williamsburg, Young Projects undertook a gut renovation and addition to an existing townhouse to maximize the residential space on the upper floors. The voluminous living space features a curvilinear stair covered in 3mm Wool Design Felt in 150 Weiß. The German word 'Weiß' translates to 'white'; however, this natural, undyed wool felt is a soft mix of white and grey sheep's wool to create depth and subtle texture that accents the white walls and colorful furnishings.