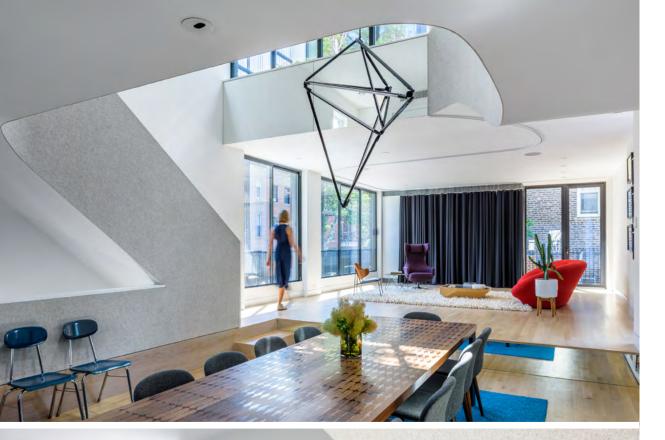

## Wythe Corner House

Specifier Young Projects
Location Brooklyn NY

Product 3mm Wool Design Felt

Felt Color 150 Weiß

Photographer Alan Tansey

On a corner lot in Williamsburg, Young Projects undertook a gut renovation and addition to an existing townhouse to maximize the residential space on the upper floors. The voluminous living space features a curvilinear stair covered in 3mm Wool Design Felt in 150 Weiß. The German word 'Weiß' translates to 'white'; however, this natural, undyed wool felt is a soft mix of white and grey sheep's wool to create depth and subtle texture that accents the white walls and colorful furnishings.