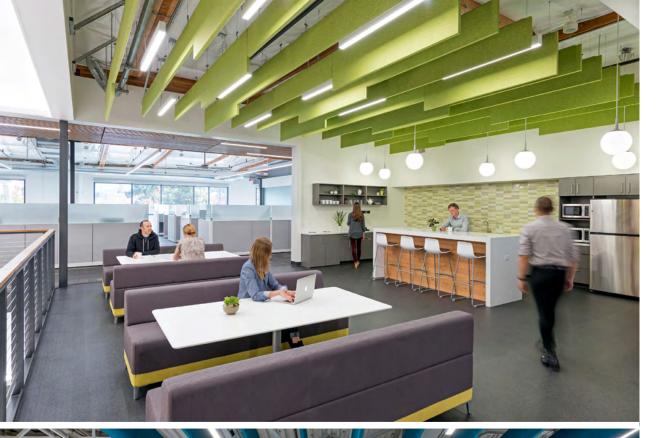

Photographer Jasper Sanidad

Sometimes it's good when acoustic baffles are the life of the party and not just wallflowers. The designers at Noll & Tam Architects didn't shy away from bold colors and bright, open spaces for the renovated headquarters of an international chipmaker in San Jose, California. With cafés, lounges, assembly rooms, and informal meeting areas all within earshot of heads-down work areas, high-performing Akustika 25 Baffles are disguised with playful colors and unexpected shapes. Also in enclosed touchdown and informal meeting rooms, 3mm Wool Design Felt not only keeps the color story from going drab but assists with sound deadening for when a little quiet time is needed.