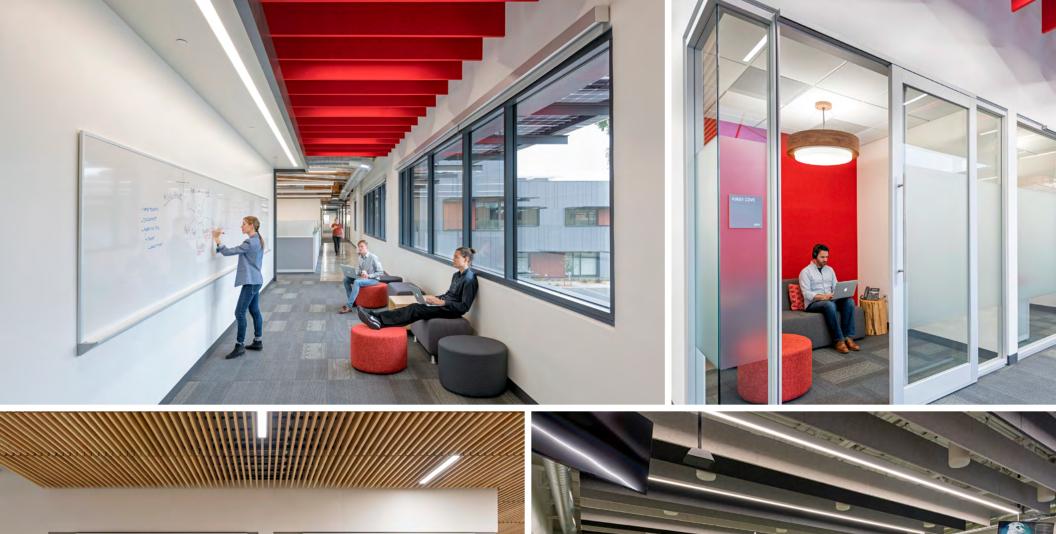

Photographer Jasper Sanidad

Sometimes it's good when acoustic baffles are the life of the party and not just wallflowers. The designers at Noll & Tam Architects didn't shy away from bold colors and bright, open spaces for the renovated headquarters of an international chipmaker in San Jose, California. With cafés, lounges, assembly rooms, and informal meeting areas all within earshot of heads-down work areas, high-performing Akustika 25 Baffles are disguised with playful colors and unexpected shapes. Also in enclosed touchdown and informal meeting rooms, 3mm Wool Design Felt not only keeps the color story from going drab but assists with sound deadening for when a little quiet time is needed.