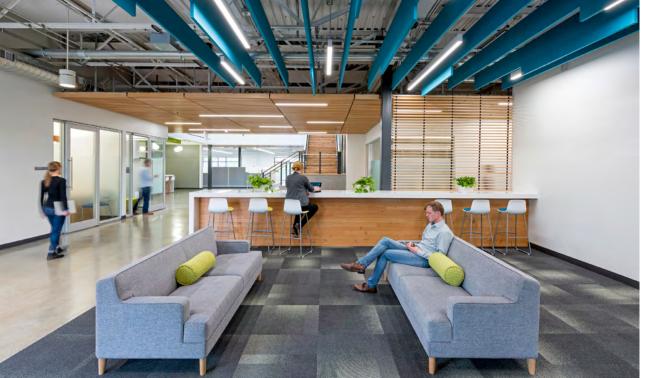

## Xilinx

Noll & Tam Architects Specifier

San Jose CA Location

**Products** 3mm Wool Design Felt + Akustika 25 Baffles

125 Tomate, 150 Weiß, 170 Asche, 175 Graphit, 286 H'Blau, 312 Lagune, 713 Kiwi **Felt Colors** 

Photographer Jasper Sanidad

Sometimes it's good when acoustic baffles are the life of the party and not just wallflowers. The designers at Noll & Tam Architects didn't shy away from bold colors and bright, open spaces for the renovated headquarters of an international chipmaker in San Jose, California. With cafés, lounges, assembly rooms, and informal meeting areas all within earshot of heads-down work areas, high-performing Akustika 25 Baffles are disguised with playful colors and unexpected shapes. Also in enclosed touchdown and informal meeting rooms, 3mm Wool Design Felt not only keeps the color story from going drab but assists with sound deadening for when a little quiet time is needed.