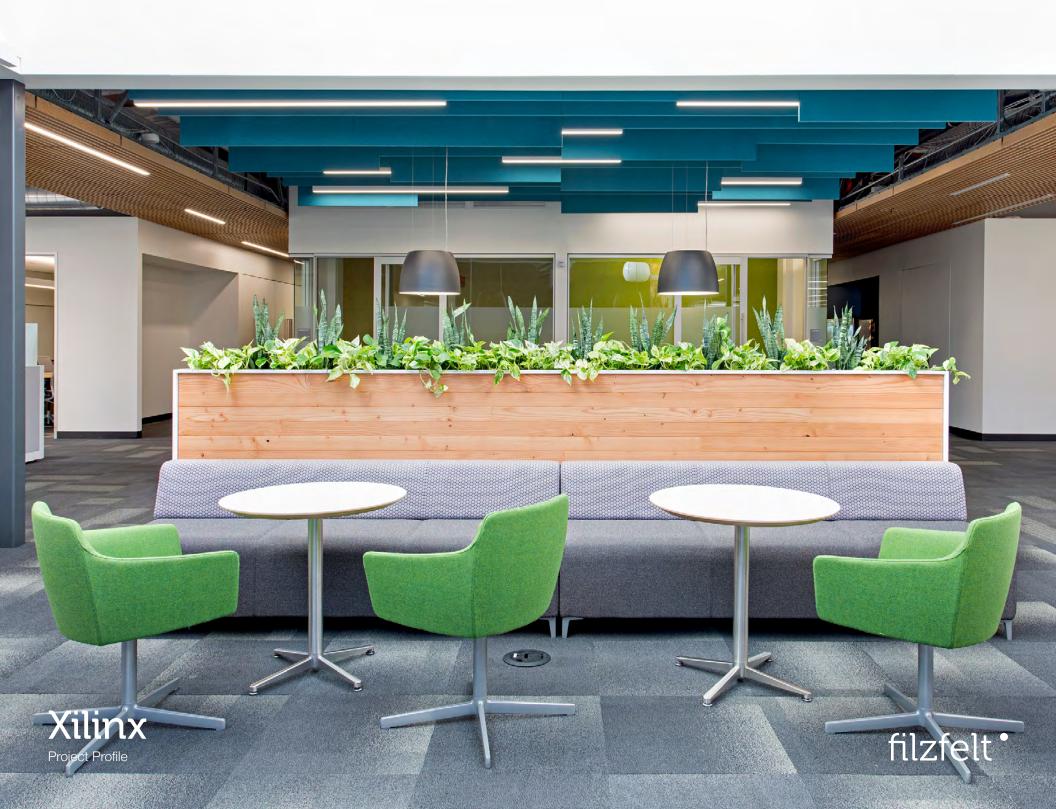

## Xilinx

Noll & Tam Architects Specifier

San Jose CA Location

**Products** 3mm Wool Design Felt + Akustika 25 Baffles

125 Tomate, 150 Weiß, 170 Asche, 175 Graphit, 286 H'Blau, 312 Lagune, 713 Kiwi **Felt Colors** 

Photographer Jasper Sanidad

Sometimes it's good when acoustic baffles are the life of the party and not just wallflowers. The designers at Noll & Tam Architects didn't shy away from bold colors and bright, open spaces for the renovated headquarters of an international chipmaker in San Jose, California. With cafés, lounges, assembly rooms, and informal meeting areas all within earshot of heads-down work areas, high-performing Akustika 25 Baffles are disguised with playful colors and unexpected shapes. Also in enclosed touchdown and informal meeting rooms, 3mm Wool Design Felt not only keeps the color story from going drab but assists with sound deadening for when a little quiet time is needed.