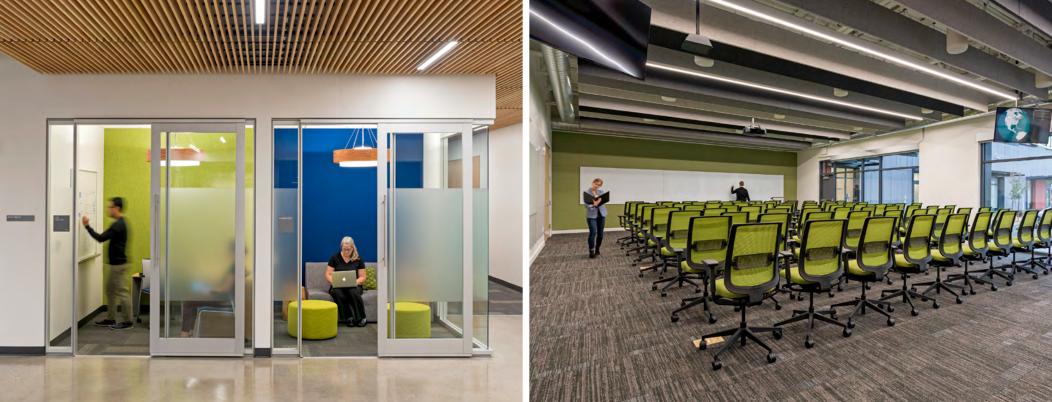

Photographer Jasper Sanidad

Sometimes it's good when acoustic baffles are the life of the party and not just wallflowers. The designers at Noll & Tam Architects didn't shy away from bold colors and bright, open spaces for the renovated headquarters of an international chipmaker in San Jose, California. With cafés, lounges, assembly rooms, and informal meeting areas all within earshot of heads-down work areas, high-performing Akustika 25 Baffles are disguised with playful colors and unexpected shapes. Also in enclosed touchdown and informal meeting rooms, 3mm Wool Design Felt not only keeps the color story from going drab but assists with sound deadening for when a little quiet time is needed.