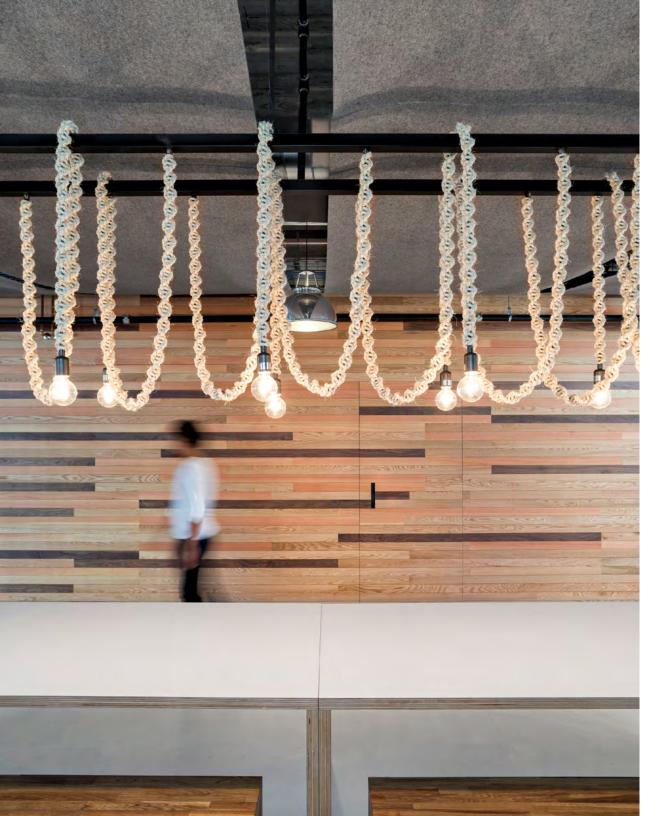

For the relocated offices of Yelp, the online restaurant and business review collective for local consumers, Studio O+A aimed to create the culture of a neighborhood where workers could literally bump into one another despite its super-sized 106,000 square foot space. The building, originally built in 1925 for Pacific Telephone & Telegraph, features exposed brick and concrete, reused historic doors from the building's past as well as reclaimed wood. To complement the eclectic, vintage materials, 5mm Wool Design Felt in 200 Natur is draped and mingles with custom rope light fixtures at the 8th floor coffee bar. The 100% undyed, natural felt provides softness and texture while allowing the colorful patterned textiles beyond to pop. Plus, the acoustic properties of 5mm felt also help abate sound in the otherwise hard-surfaced space.