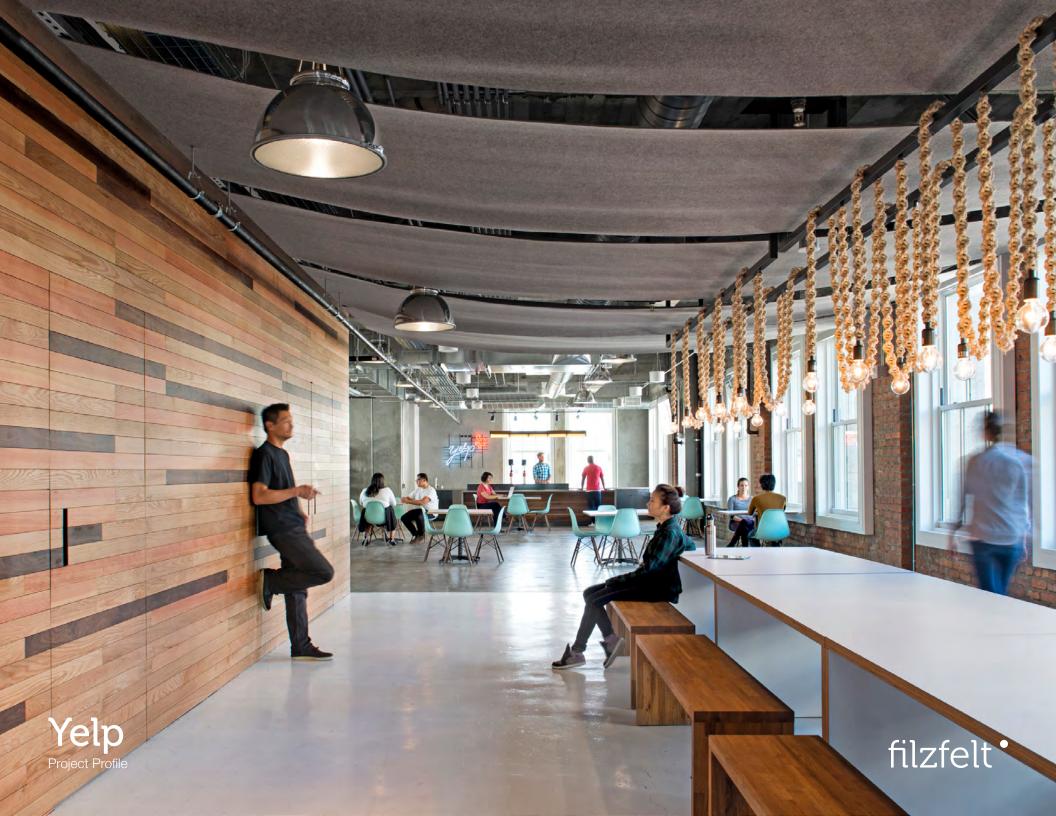

For the relocated offices of Yelp, the online restaurant and business review collective for local consumers, Studio O+A aimed to create the culture of a neighborhood where workers could literally bump into one another despite its super-sized 106,000 square foot space. The building, originally built in 1925 for Pacific Telephone & Telegraph, features exposed brick and concrete, reused historic doors from the building's past as well as reclaimed wood. To complement the eclectic, vintage materials, 5mm Wool Design Felt in 200 Natur is draped and mingles with custom rope light fixtures at the 8th floor coffee bar. The 100% undyed, natural felt provides softness and texture while allowing the colorful patterned textiles beyond to pop. Plus, the acoustic properties of 5mm felt also help abate sound in the otherwise hard-surfaced space.