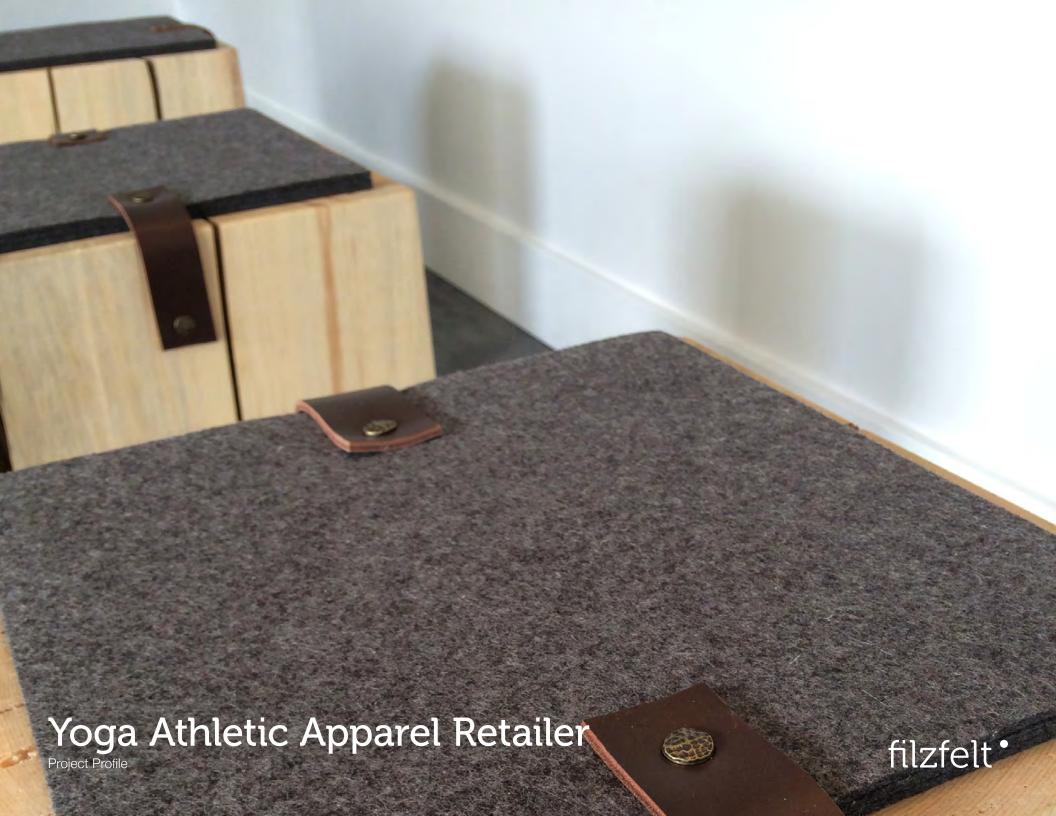

## Yoga Athletic Apparel Retailer

Client Yoga Athletic Apparel Retailer

Location Vancouver BC

**Products** CNC cut Wool Design Felt + Spinneybeck© Leather Pulls

175 Graphit **Felt Color** 

For a yoga-inspired athletic apparel retailer, reclaimed roughhewn wood stools feature a layered 100% Wool Design Felt seat pad secured with leather pulls. FilzFelt provided the 12 x 12 inch (30.5 x 30.5 centimeter) felt pieces and Spinneybeck@ Leather Pulls were pre-cut for the brass finishing nails. Three layers of 3mm Wool Design Felt allow for a soft yet stylish seat pad so customers can take a breather while shopping. The stool fabrication was completed by the client.