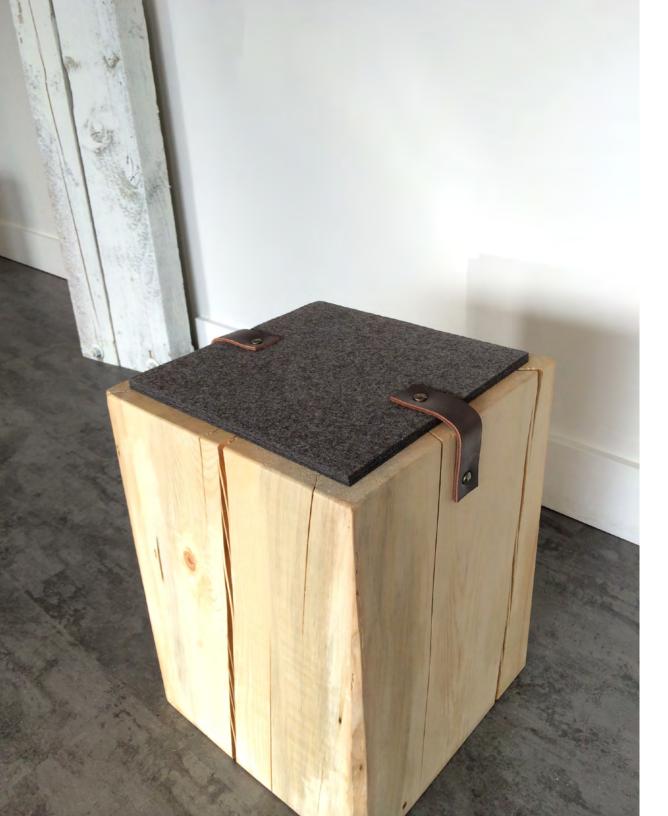

## Yoga Athletic Apparel Retailer

Client Yoga Athletic Apparel Retailer

Location Vancouver BC

**Products** CNC cut Wool Design Felt + Spinneybeck© Leather Pulls

175 Graphit **Felt Color** 

For a yoga-inspired athletic apparel retailer, reclaimed roughhewn wood stools feature a layered 100% Wool Design Felt seat pad secured with leather pulls. FilzFelt provided the 12 x 12 inch (30.5 x 30.5 centimeter) felt pieces and Spinneybeck@ Leather Pulls were pre-cut for the brass finishing nails. Three layers of 3mm Wool Design Felt allow for a soft yet stylish seat pad so customers can take a breather while shopping. The stool fabrication was completed by the client.