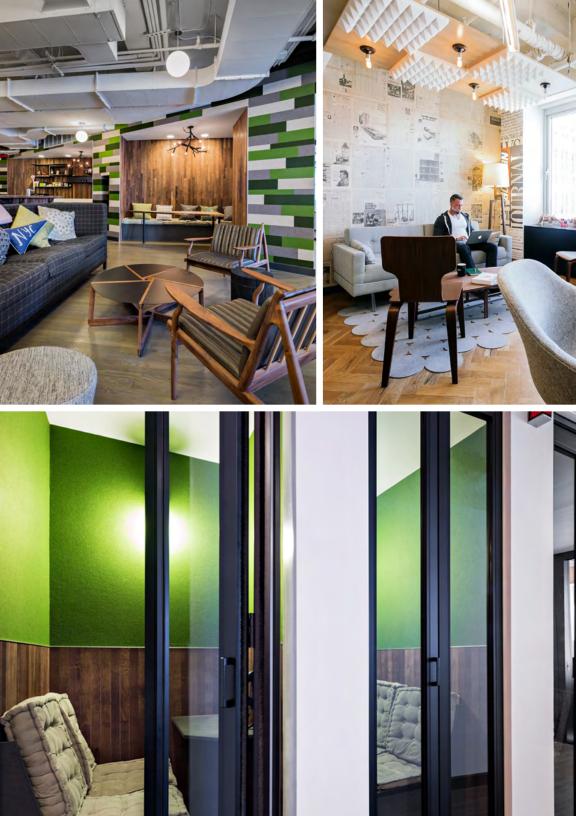

At WeWork, it's all about the entrepreneur. WeWork has made its mission to provide cool, flexible boutique office space in Seattle, San Francisco, Los Angeles, Washington DC, Chicago, Boston, and New York City. For WeWork Fulton Center, located in the Financial District of Manhattan, the space is as eclectic in its finishes as in its use, offering a variety of workspaces including private offices, soft lounge, and informal meeting areas, and private phone/work rooms. 3mm Wool Design Felt is used throughout in shades of green and grey to provide a textural, colorful wall covering. And at the phone rooms, 3mm Design Felt in 732 Farn adds softness and sound absorption. Elsewhere Polka 120 Floor Mats in 170 Asche and 175 Graphit, create a little coziness in an informal lounge area.