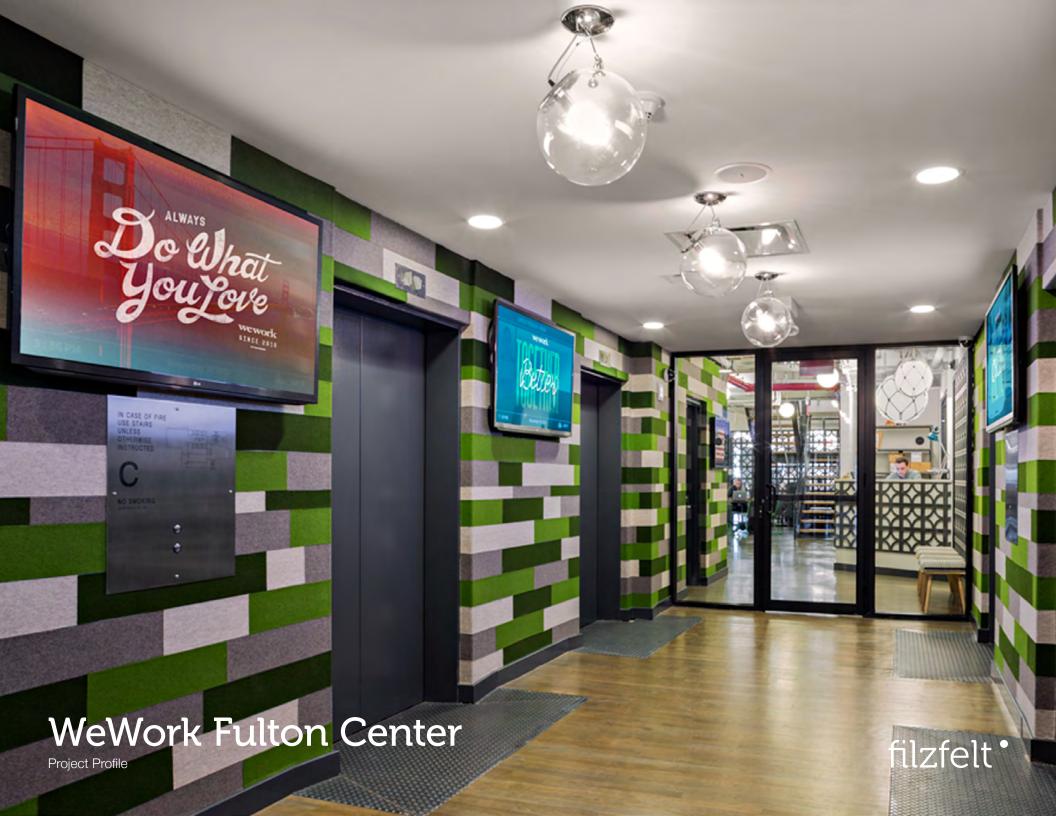

## WeWork Fulton Center

New 1

| Client      | WeWork                                                              |
|-------------|---------------------------------------------------------------------|
| Location    | New York NY                                                         |
| Products    | 3mm Wool Design Felt + Polka 120 Floor Mats                         |
| Felt Colors | 160 Beige, 170 Asche, 175 Graphit, 200 Natur,<br>713 Kiwi, 732 Farn |

At WeWork, it's all about the entrepreneur. WeWork has made its mission to provide cool, flexible boutique office space in Seattle, San Francisco, Los Angeles, Washington DC, Chicago, Boston, and New York City. For WeWork Fulton Center, located in the Financial District of Manhattan, the space is as eclectic in its finishes as in its use, offering a variety of workspaces including private offices, soft lounge, and informal meeting areas, and private phone/work rooms. 3mm Wool Design Felt is used throughout in shades of green and grey to provide a textural, colorful wall covering. And at the phone rooms, 3mm Design Felt in 732 Farn adds softness and sound absorption. Elsewhere Polka 120 Floor Mats in 170 Asche and 175 Graphit, create a little coziness in an informal lounge area.